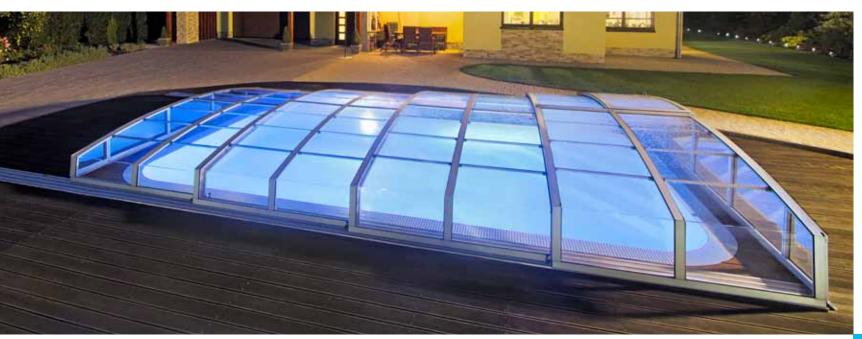

# SKYTRIUM

25 years experience of working with aluminium

Design solutions for the home and garden
Easy and quick assembly thanks to the use of
aluminium and polycarbonate fillings.
25 years experience of working with aluminium