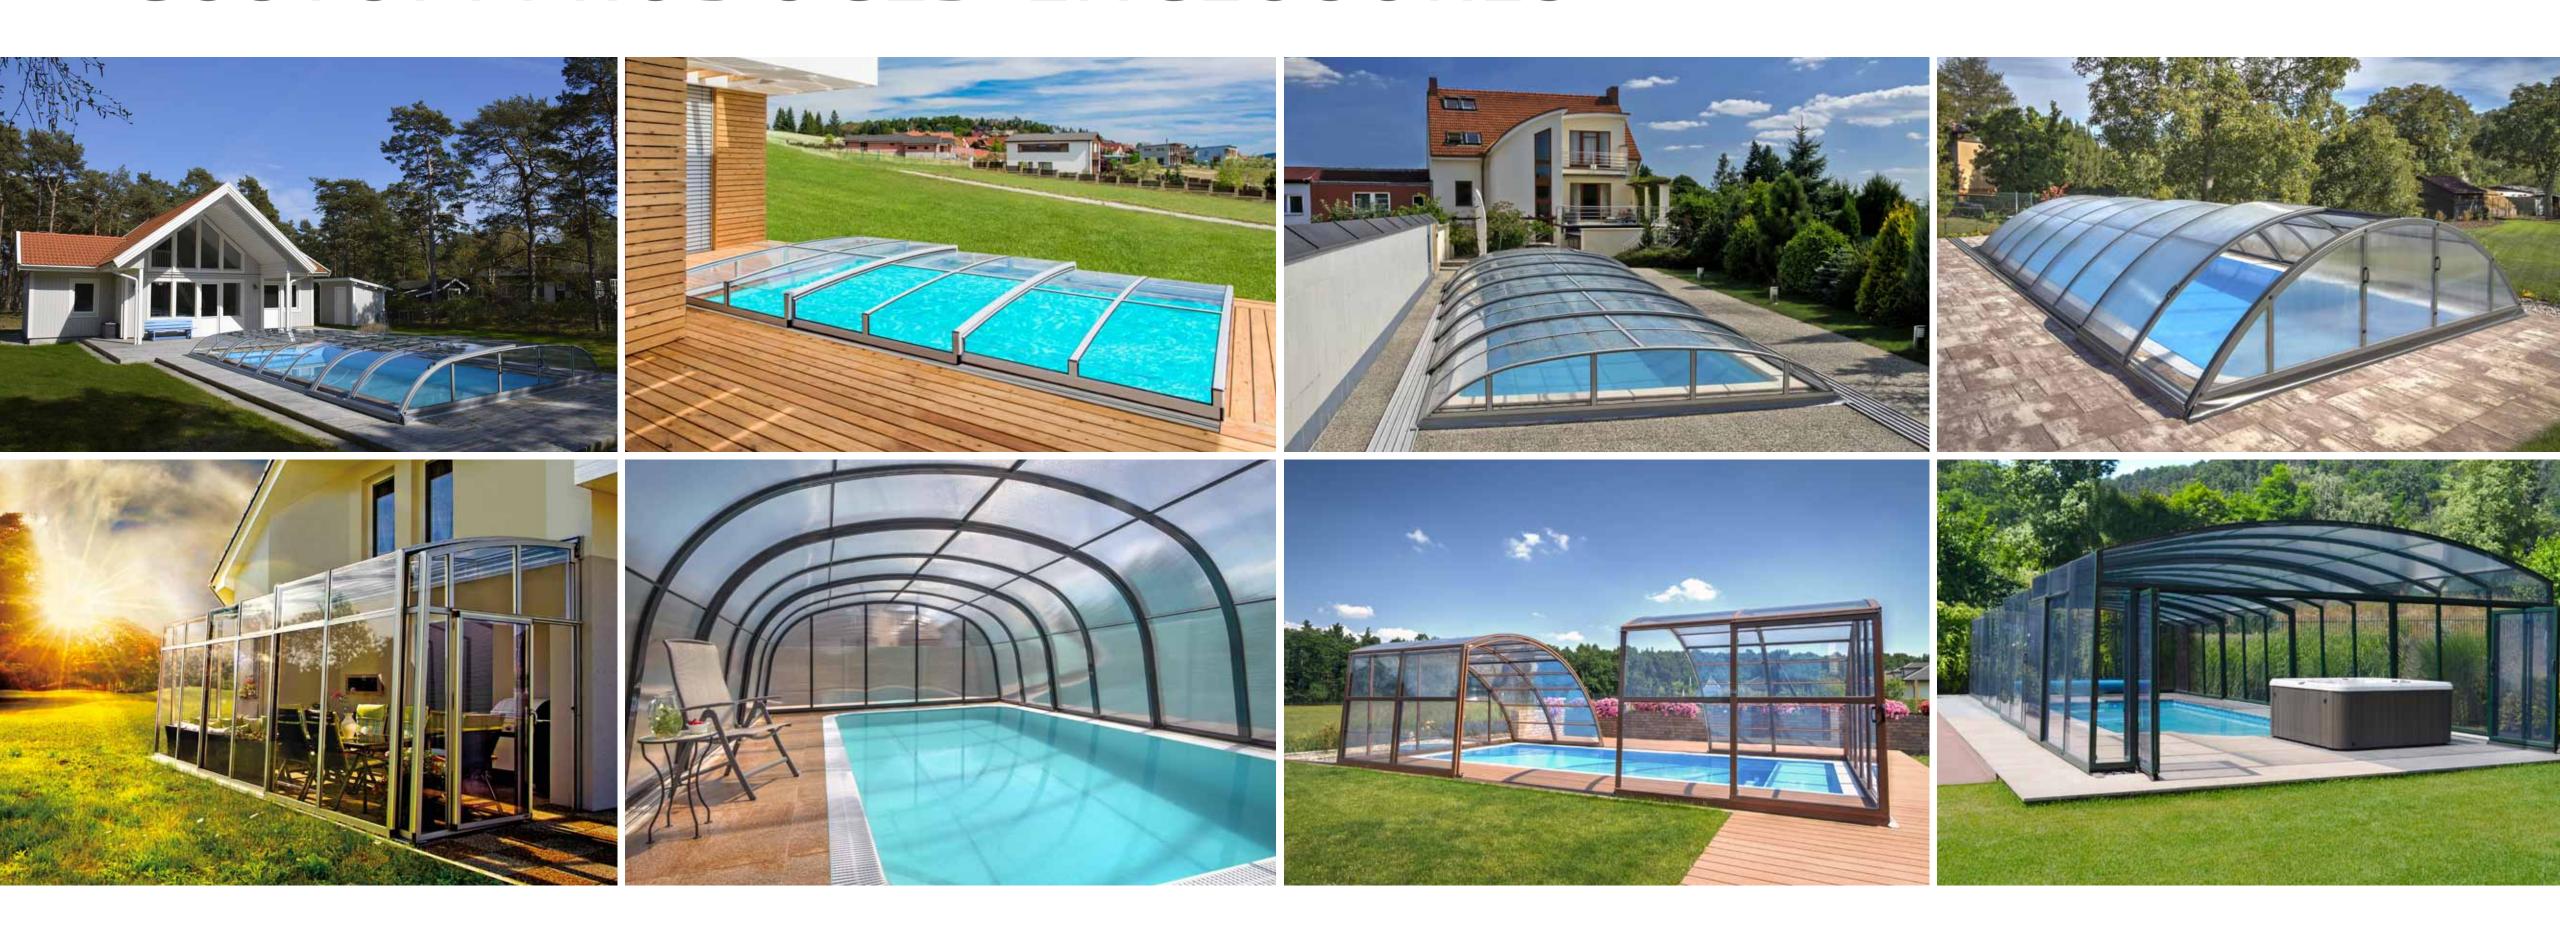

### CUSTOM PRODUCED ENCLOSURES

#### TAILOR MADE CUSTOM PRODUCTION

In addition to the standard dimensions,
we also offer tailor made
production. For each order we adapt the
individual and specific parameters to always
satisfy the customer's wishes.