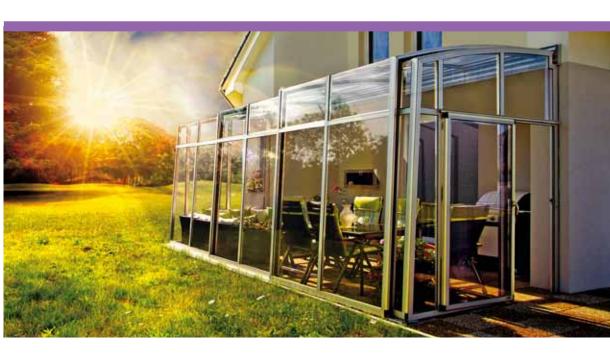

# Swimming pool enclosure in a box

CASABLANCA

KLASIK CLEAR KLASIK STRONG

# SKYTRIUM

25 years experience of working with aluminium

Design solutions for the home and garden
Easy and quick assembly thanks to the use of
aluminium and polycarbonate fillings.
25 years experience of working with aluminium