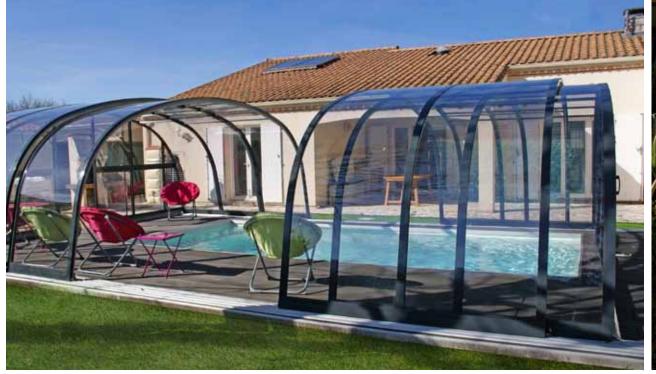

# SKYTRIUM

25 years experience of working with aluminium

Design solutions for the home and garden
Easy and quick assembly thanks to the use of
aluminium and polycarbonate fillings.
25 years experience of working with aluminium