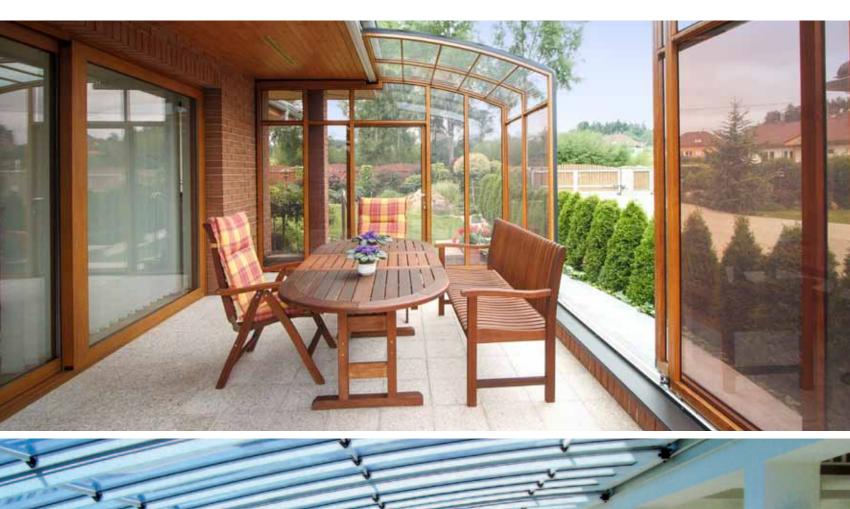

# SKYTRIUM

25 years experience of working with aluminium

Design solutions for the home and garden
Easy and quick assembly thanks to the use of
aluminium and polycarbonate fillings.
25 years experience of working with aluminium