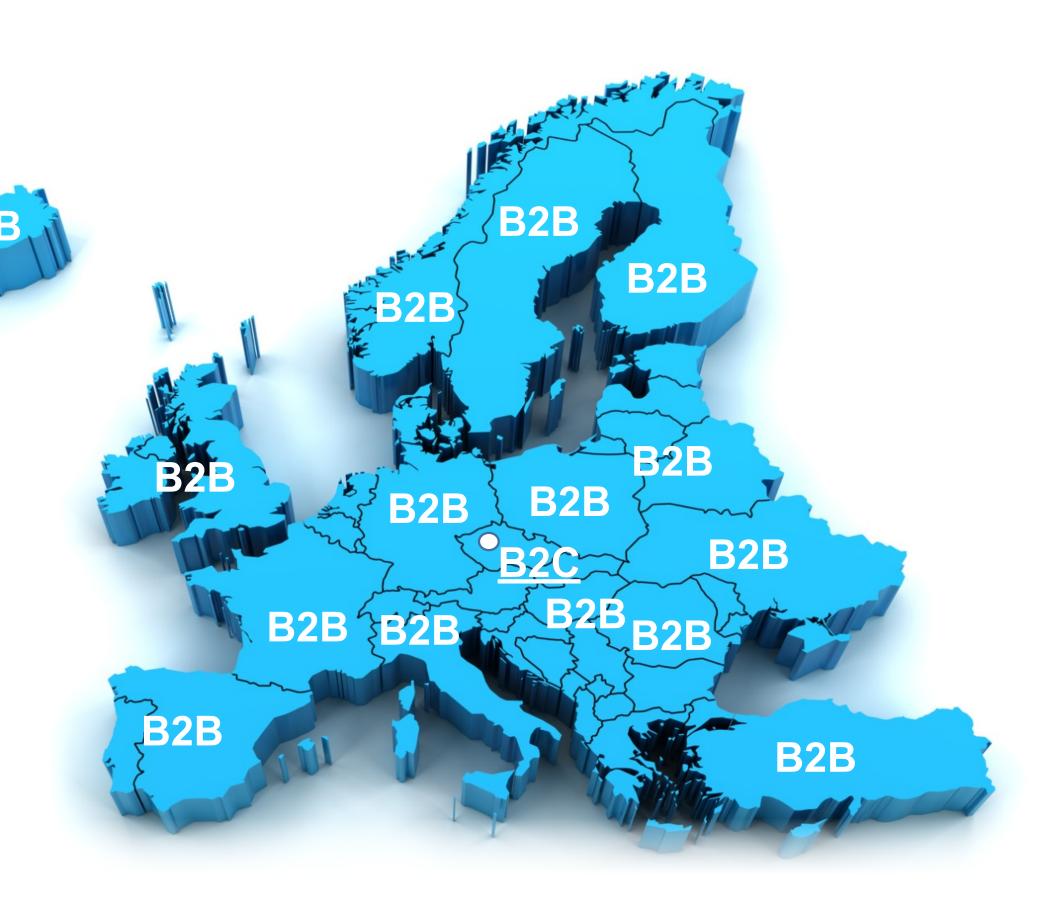

## Global distribution B2B

We import to 93 countries on 5 continents.

We work with the best modern materials
from reputable suppliers in Western Europe.
Our products are therefore characterised by strength,
high durability and health standards.