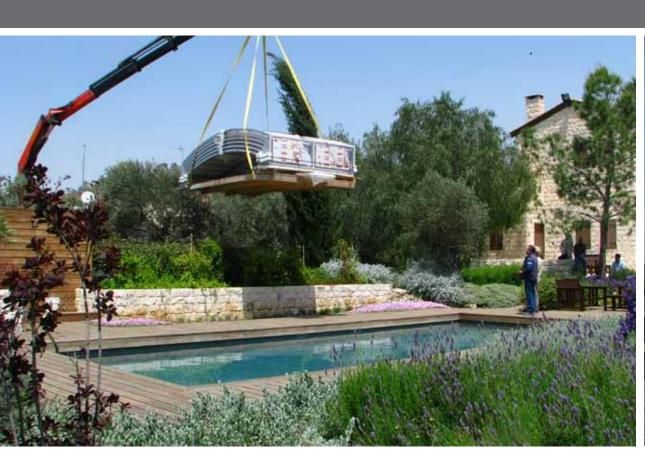

# SKYTRIUM

25 years experience of working with aluminium

Design solutions for the home and garden
Easy and quick assembly thanks to the use of
aluminium and polycarbonate fillings.
25 years experience of working with aluminium