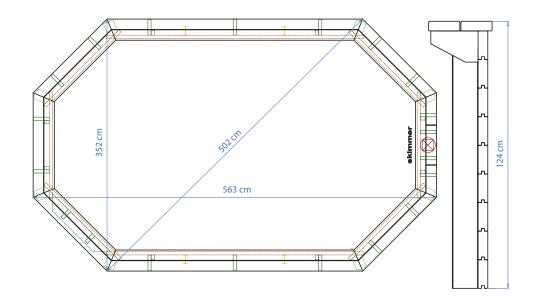

#### THIS SIMPLE FORM IS NEW IN OUR OFFER

- Water capacity 22,51 m<sup>3</sup>
- > Material: pine impregnated to class IV
- > Terrace boards, thickness: 45 mm
- > Stainless steel screws
- > Prepared holes for a skimmer and return inlet
- Moveable skimmer board, easy access to the skimmer
- Additional bearer under the ladder, 8 vertical, wooden bearers and 10 steel bearers
- Wooden, removable, external ladder with anti-slippery steps