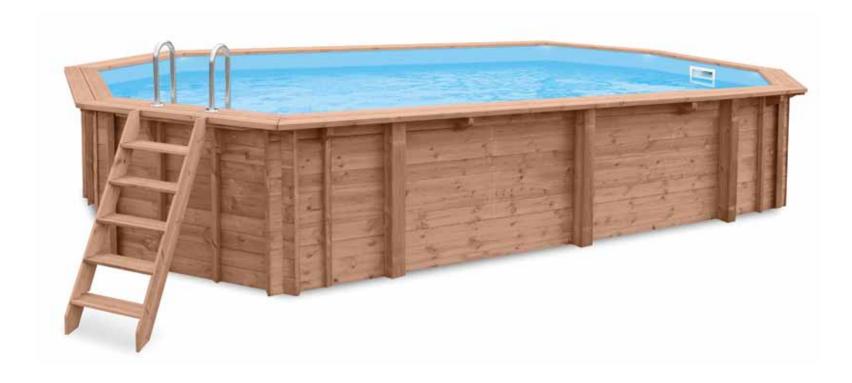

# **SUMMER JOY**

- ➢ Water capacity: 5,56 m<sup>3</sup>
- > Material: pine impregnated to Class IV
- > Terrace boards thickness: 27 mm
- > Stainless steel screws
- > Prepared holes for a skimmer and return inlet
- Moveable skimmer board, easy access to the skimmer
- > Additional bearer under the ladder
- Wooden, removable, external ladder with anti-slippery steps