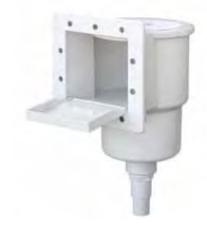

### THE BASIC EQUIPMENT INCLUDES:

SAND FILTER, PUMP ADAPTED TO THE SIZE OF THE POOL

LADDER MADE OF STAINLESS STEEL

SKIMMER- DEVICE WHICH MAIN PURPOSE IS TO REMOVE SURFACE CONTAMINATION

RETURN INLET- DEPENDING ON THE POOL MODEL ONE OR TWO INLETS