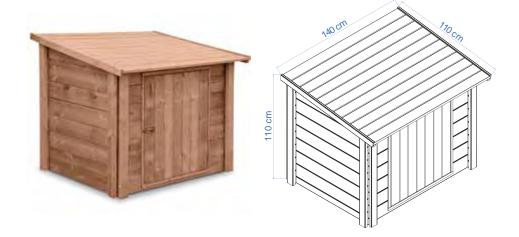

**In our offer there are standard or professional wooden enclosures.** You can select a smaller version that is installed against the pool wall or larger, which can be mounted separately.

PROFESSIONAL LUX WOODEN ENCLOSURE

STANDARD WOODEN ENCLOSURE (WITHOUT A BACK WALL)