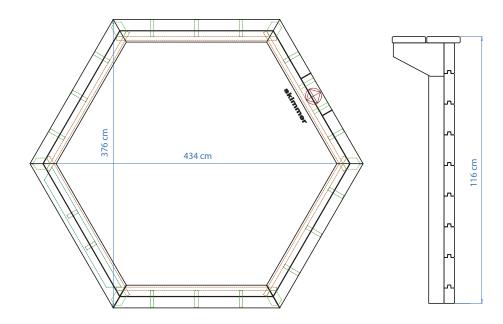

# BLUE LAGOON

**in and the second se** 

**KIATT** 

1.1%

- > Water capacity 14,44 m<sup>3</sup>
- > Material: pine impregnated to class IV
- > Terrace boards, thickness: 45 mm
- > Stainless steel screws
- > Prepared holes for skimmer and return inlet
- Moveable skimmer board for easy access to the skimmer
- Additional bearer under the ladder, 8 vertical, wooden bearers and 4 steel bearers
- Wooden, removable, external ladder with anti-slippery steps