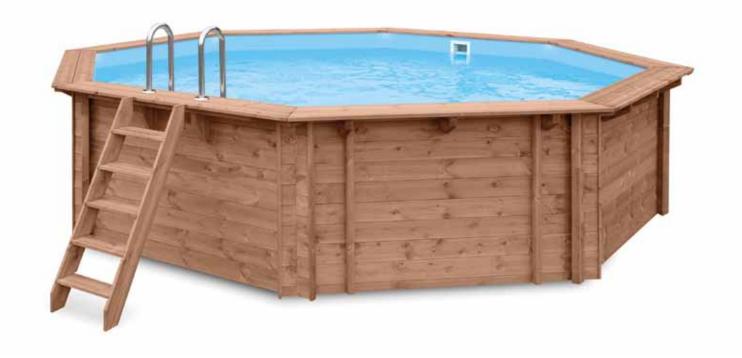

## SUNNY DELIGHT

- > Water capacity 8,95 m<sup>3</sup>
- > Material: pine impregnated to class IV
- > Terrace boards, thickness: 27 mm
- > Stainless steel screws
- > Prepared holes for skimmer and return inlet
- Moveable skimmer board for easy access to the skimmer
- > Additional bearer under the ladder
- Wooden, removable, external ladder with anti-slippery steps