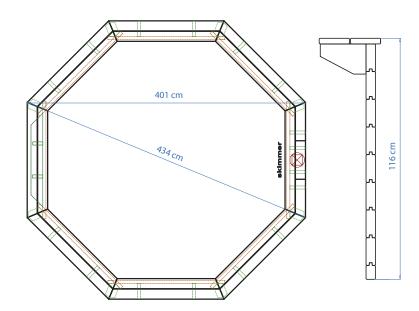

## EXOTIC SUNSET

- > Water capacity 16,21 m<sup>3</sup>
- > Material: pine impregnated to class IV
- > Terrace boards, thickness: 27 mm
- > Stainless steel screws
- > Prepared holes for skimmer and return inlet
- Moveable skimmer board for easy access to the skimmer
- Additional bearer under the ladder and 8 vertical wall bearers
- Wooden, removable, external ladder with anti-slippery steps