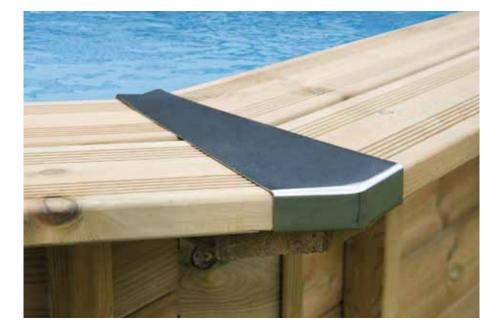

### **COVERS**

Pool corners covers are available in two versions: **stainless steel or plastic**. Both types are perfect match for the pool and enhance the aesthetic values of the pool.

Covers secure sharp edges of the pool, which is highly needed when users of the pol are children. Another important function is to sustain the stability of terrace boards.

STAINLESS STEEL COVER

PLASTIC COVER