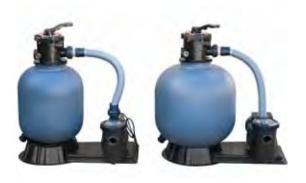

### THE BASIC EQUIPMENT INCLUDES:

SAND FILTER, PUMP ADAPTED TO THE SIZE OF THE POOL

LADDER MADE OF STAINLESS STEEL

SKIMMER- DEVICE WHICH MAIN PURPOSE IS TO REMOVE SURFACE CONTAMINATION

RETURN INLET- DEPENDING ON THE POOL MODEL ONE OR TWO INLETS