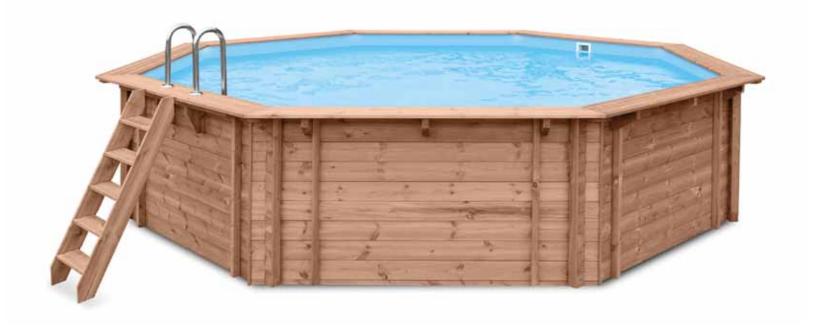

# SECRET ISLAND

100

1

- > Water capacity 23,50 m<sup>3</sup>
- > Material: pine impregnated to class IV
- > Terrace boards, thickness: 27 mm
- > Stainless steel screws
- > Prepared holes for a skimmer and return inlet
- Moveable skimmer board, easy access to the skimmer
- Additional bearer under the ladder and 16 vertical wall bearers
- Wooden, removable, external ladder with anti-slippery steps