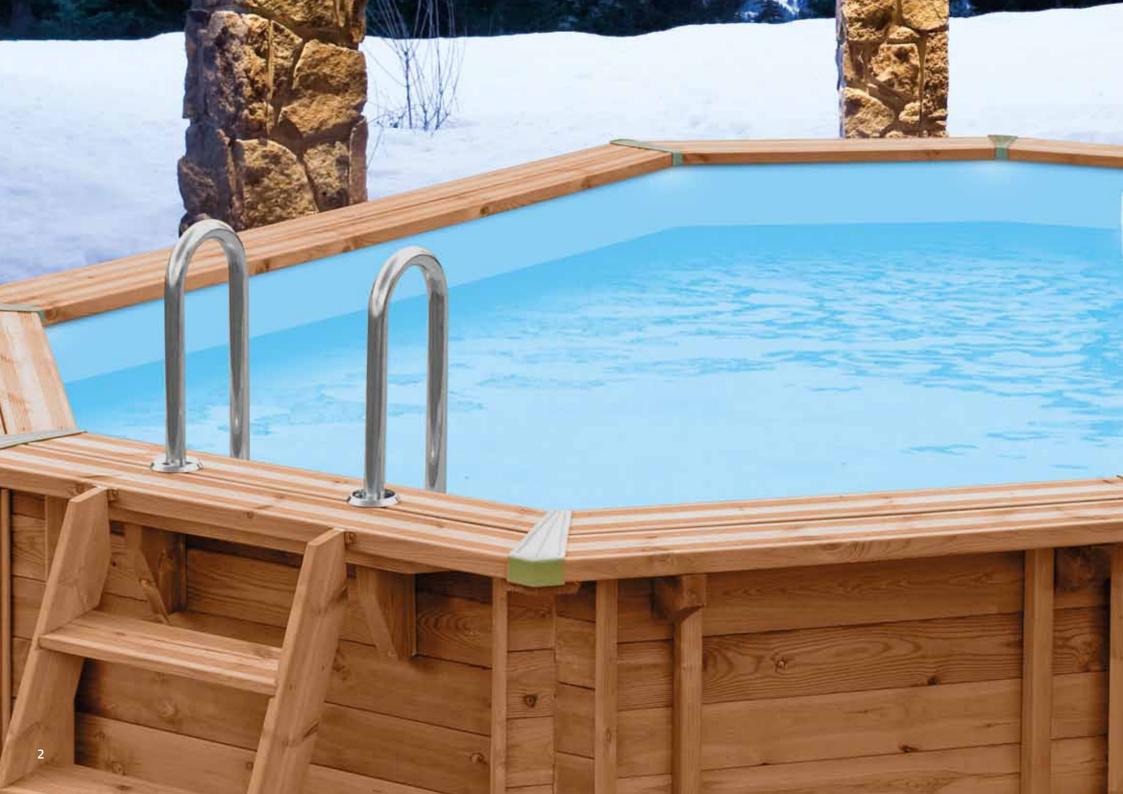

#### **TRUST OUR EXPERIENCE**

Abatec has been in business for many years, creating the best quality wooden garden pools, the product is executed with great care and passion. When building pools we focus primarily on the needs of our customers, adapting production to the highest expectations in terms of aesthetic, technology and functionality. We also concentrate on the development, investing in new technologies, creating new models of pools and following current trends in Europe.

Many years of experience of our company guarantee the extraordinary quality and durability. Our products are very popular and constantly gaining the interest of new customers.

### THE BASIC EQUIPMENT INCLUDES:

SAND FILTER, PUMP ADAPTED TO THE SIZE OF THE POOL

LADDER MADE OF STAINLESS STEEL

SKIMMER- DEVICE WHICH MAIN PURPOSE IS TO REMOVE SURFACE CONTAMINATION

RETURN INLET- DEPENDING ON THE POOL MODEL ONE OR TWO INLETS

BLUE LINER WITH PROFILES NECESSARY FOR ITS ASSEMBLY

GEOTEXTILE WHICH SEPARATES THE LINER AND THE GROUND