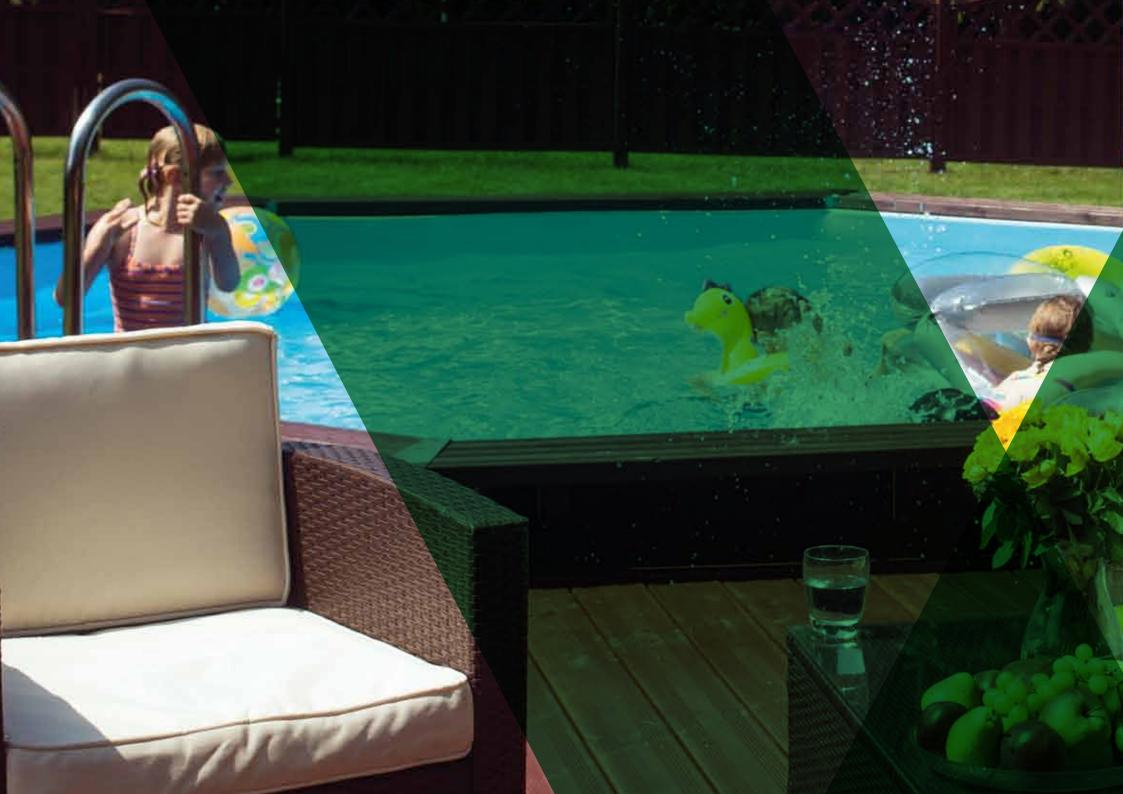

With a variety of pool shapes and sizes, we can provide a product to match any home's architecture. Wooden swimming pools due to the natural material fit perfectly into the garden, beautifully harmonize with the natural surroundings.

Pools may be fully or partially sunk in the ground. You can also leave pool above ground and paint in any colour. This is important especially for families with children. Parents can remove the external stairs to prevent children from accessing the water without their supervision. There are many possibilities, choice depends only on customers wishes and requirements.