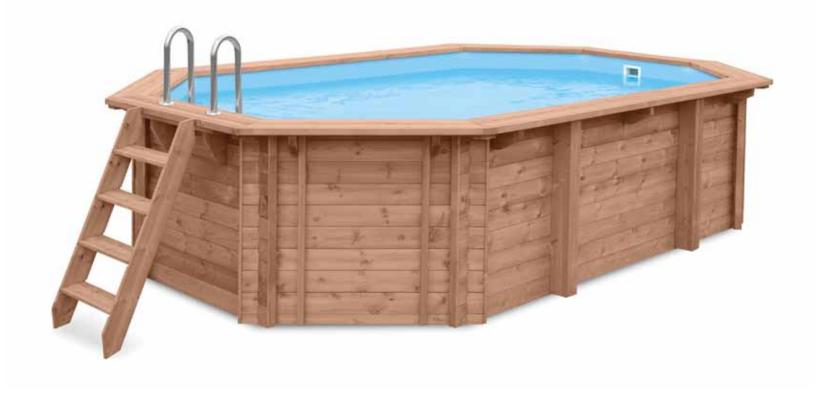

#### THIS SIMPLE FORM IS NEW IN OUR OFFER

- Water capacity 22,51 m<sup>3</sup>
- > Material: pine impregnated to class IV
- > Terrace boards, thickness: 45 mm
- > Stainless steel screws
- > Prepared holes for a skimmer and return inlet
- Moveable skimmer board, easy access to the skimmer
- Additional bearer under the ladder, 8 vertical, wooden bearers and 10 steel bearers
- Wooden, removable, external ladder with anti-slippery steps