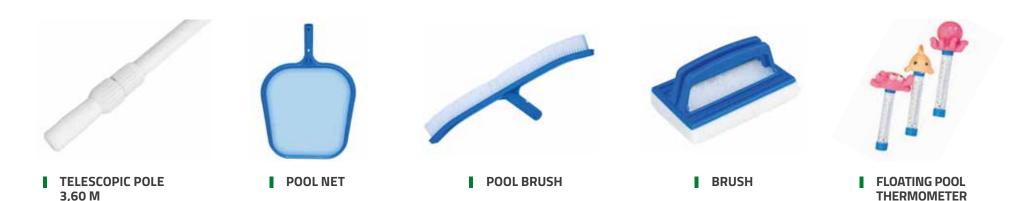

#### SET OF BASIC POOL ACCESSORIES:

The set contains:

FLOATING CHEMICAL DISPENSER

STANDARD POOL BRUSH THERMOMETER POOL VACUUM CLEANER PH TESTER

POOL NET (FOR REMOVING OBJECTS FROM THE BOTTOM OF THE POOL)