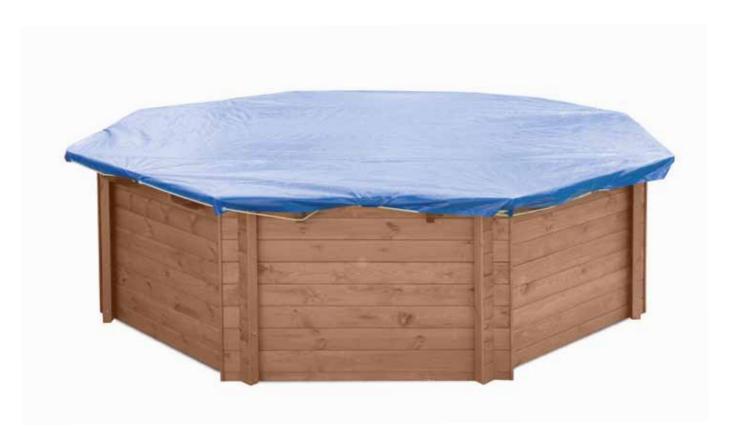

## WINTER COVERS

Pool covers, used in the winter is a durable material that effectively protects the pool from dirt and weather conditions.

#### IT IS THE IDEAL POOL PROTECTION FOR THE WINTER.

By using appropriate materials for the pool, they are easy to install and provide high resistance to harsh winter conditions. It is recommended to use this type of cover to have a pool that serves us well for many years.