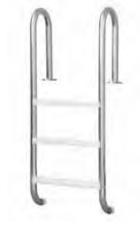

### THE BASIC EQUIPMENT INCLUDES:

SAND FILTER, PUMP ADAPTED TO THE SIZE OF THE POOL

LADDER MADE OF STAINLESS STEEL

SKIMMER- DEVICE WHICH MAIN PURPOSE IS TO REMOVE SURFACE CONTAMINATION

RETURN INLET- DEPENDING ON THE POOL MODEL ONE OR TWO INLETS

#### **CONSTRUCTION AND EQUIPMENT**

For each pool model stainless steel screws are provided. Special screws are also used for terrace boards for safety purposes.

Ladder steps and terrace boards are made of non-slip high quality, durable materials to ensure the safety of users.