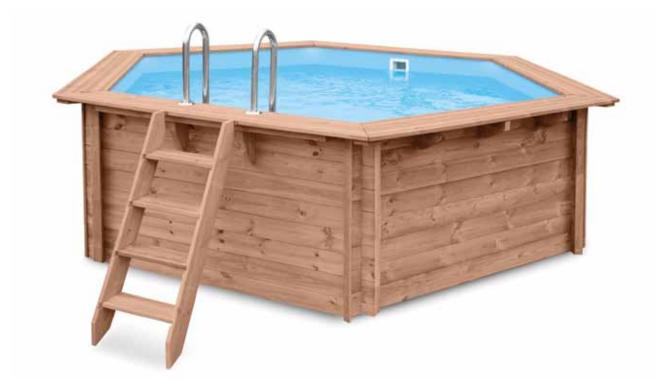

# BLUE LAGOON

**in and the second se** 

**KIATT** 

1.1%

- > Water capacity 14,44 m<sup>3</sup>
- > Material: pine impregnated to class IV
- > Terrace boards, thickness: 45 mm
- > Stainless steel screws
- > Prepared holes for skimmer and return inlet
- Moveable skimmer board for easy access to the skimmer
- Additional bearer under the ladder, 8 vertical, wooden bearers and 4 steel bearers
- Wooden, removable, external ladder with anti-slippery steps