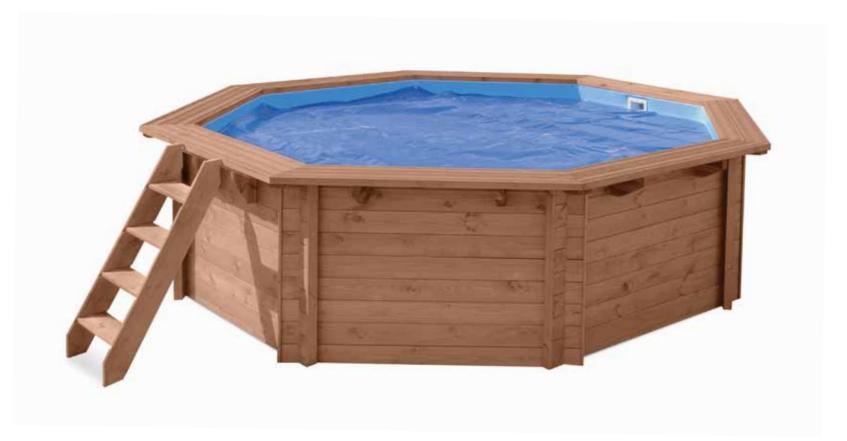

# **SUMMER JOY**

- ➢ Water capacity: 5,56 m<sup>3</sup>
- > Material: pine impregnated to Class IV
- > Terrace boards thickness: 27 mm
- > Stainless steel screws
- > Prepared holes for a skimmer and return inlet
- Moveable skimmer board, easy access to the skimmer
- > Additional bearer under the ladder
- Wooden, removable, external ladder with anti-slippery steps

## SUNNY DELIGHT

- > Water capacity 8,95 m<sup>3</sup>
- > Material: pine impregnated to class IV
- > Terrace boards, thickness: 27 mm
- > Stainless steel screws
- > Prepared holes for skimmer and return inlet
- Moveable skimmer board for easy access to the skimmer
- > Additional bearer under the ladder
- Wooden, removable, external ladder with anti-slippery steps

# TROPICAL SUNSHINE

- > Water capacity 9,98 m<sup>3</sup>
- > Material: pine impregnated to class IV
- > Terrace boards, thickness: 27 mm
- > Stainless steel screws
- > Prepared holes for skimmer and return inlet
- Moveable skimmer board for easy access to the skimmer
- > Additional bearer under the ladder
- Wooden, removable, external ladder with anti-slippery steps

## EXOTIC SUNSET

- > Water capacity 16,21 m<sup>3</sup>
- > Material: pine impregnated to class IV
- > Terrace boards, thickness: 27 mm
- > Stainless steel screws
- > Prepared holes for skimmer and return inlet
- Moveable skimmer board for easy access to the skimmer
- Additional bearer under the ladder and 8 vertical wall bearers
- Wooden, removable, external ladder with anti-slippery steps