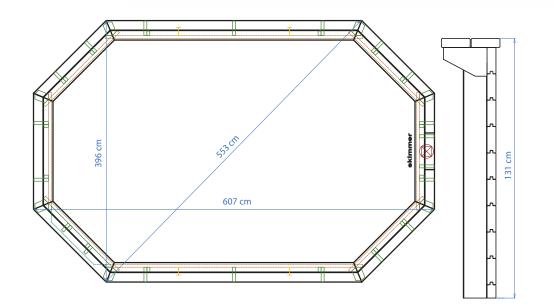

# **SUMMER JOY**

- ➢ Water capacity: 5,56 m<sup>3</sup>
- > Material: pine impregnated to Class IV
- > Terrace boards thickness: 27 mm
- > Stainless steel screws
- > Prepared holes for a skimmer and return inlet
- Moveable skimmer board, easy access to the skimmer
- > Additional bearer under the ladder
- Wooden, removable, external ladder with anti-slippery steps