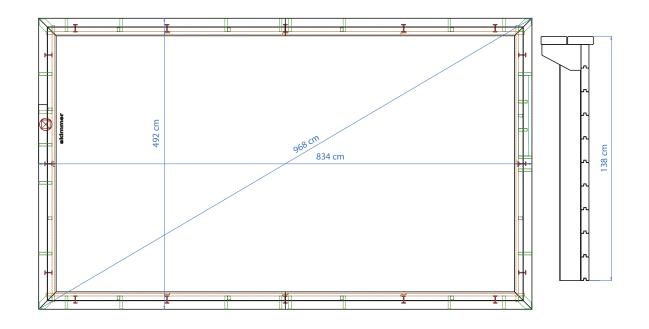

#### THIS SIMPLE FORM IS NEW IN OUR OFFER

- ➢ Water capacity 40,99 m<sup>3</sup>
- > Material: pine impregnated to class IV
- > Terrace boards, thickness: 45 mm
- > Stainless steel screws
- > Prepared holes for skimmer and return inlet
- Moveable skimmer board, easy access to the skimmer
- Additional bearer under the ladder, 12 vertical, wooden bearers and 16 steel bearers
- Wooden, removable, external ladder with anti-slippery steps