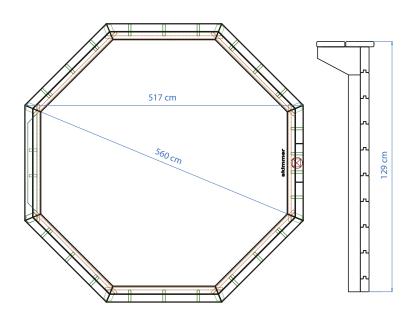

## SUNNY DELIGHT

- > Water capacity 8,95 m<sup>3</sup>
- > Material: pine impregnated to class IV
- > Terrace boards, thickness: 27 mm
- > Stainless steel screws
- > Prepared holes for skimmer and return inlet
- Moveable skimmer board for easy access to the skimmer
- > Additional bearer under the ladder
- Wooden, removable, external ladder with anti-slippery steps