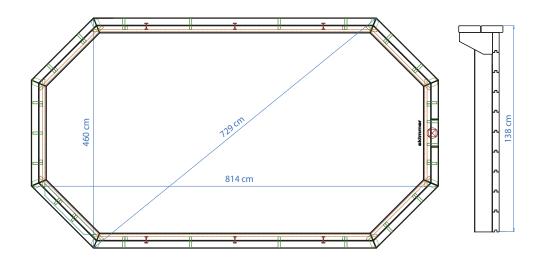

# SECRET ISLAND

100

1

- > Water capacity 23,50 m<sup>3</sup>
- > Material: pine impregnated to class IV
- > Terrace boards, thickness: 27 mm
- > Stainless steel screws
- > Prepared holes for a skimmer and return inlet
- Moveable skimmer board, easy access to the skimmer
- Additional bearer under the ladder and 16 vertical wall bearers
- Wooden, removable, external ladder with anti-slippery steps