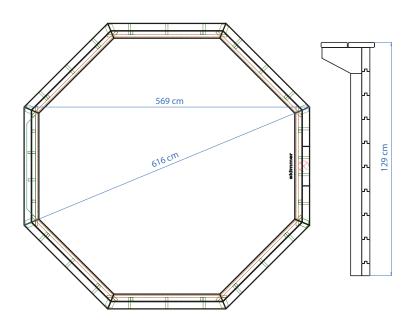

# SECRET ISLAND

100

1

- > Water capacity 23,50 m<sup>3</sup>
- > Material: pine impregnated to class IV
- > Terrace boards, thickness: 27 mm
- > Stainless steel screws
- > Prepared holes for a skimmer and return inlet
- Moveable skimmer board, easy access to the skimmer
- Additional bearer under the ladder and 16 vertical wall bearers
- Wooden, removable, external ladder with anti-slippery steps