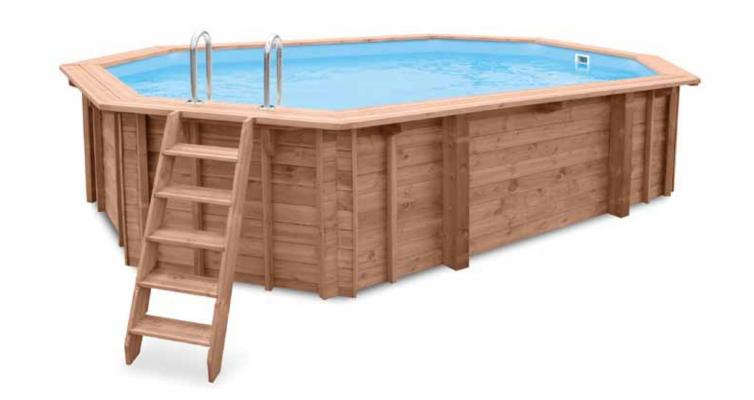

# **SUMMER JOY**

- ➢ Water capacity: 5,56 m<sup>3</sup>
- > Material: pine impregnated to Class IV
- > Terrace boards thickness: 27 mm
- > Stainless steel screws
- > Prepared holes for a skimmer and return inlet
- Moveable skimmer board, easy access to the skimmer
- > Additional bearer under the ladder
- Wooden, removable, external ladder with anti-slippery steps