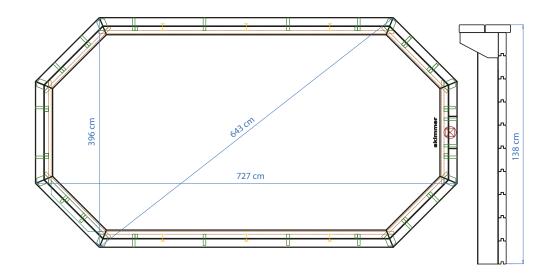

## SUNNY DELIGHT

- > Water capacity 8,95 m<sup>3</sup>
- > Material: pine impregnated to class IV
- > Terrace boards, thickness: 27 mm
- > Stainless steel screws
- > Prepared holes for skimmer and return inlet
- Moveable skimmer board for easy access to the skimmer
- > Additional bearer under the ladder
- Wooden, removable, external ladder with anti-slippery steps