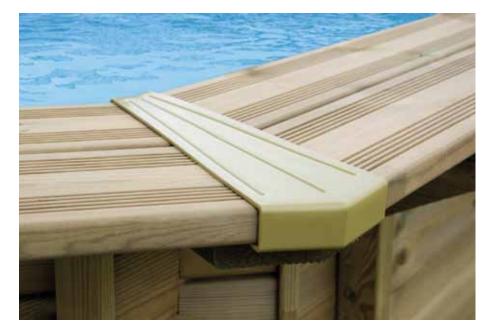

### **COVERS**

Pool corners covers are available in two versions: **stainless steel or plastic**. Both types are perfect match for the pool and enhance the aesthetic values of the pool.

Covers secure sharp edges of the pool, which is highly needed when users of the pol are children. Another important function is to sustain the stability of terrace boards.

STAINLESS STEEL COVER

PLASTIC COVER