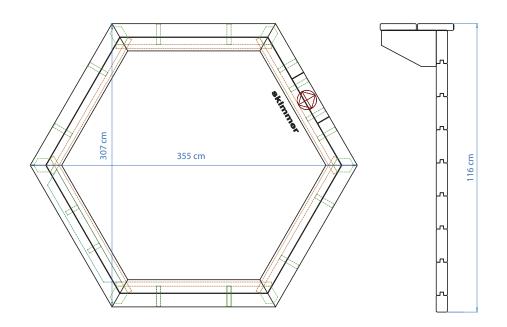

Detailed and clear instructions of assembly ensure quick and easy installation of the pool in about two days. Additionally in case of extended octagonal and rectangular pools concrete base is essential.