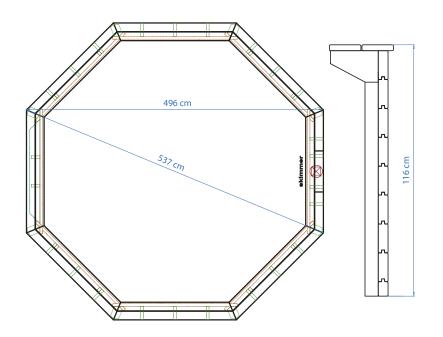

# **SUMMER JOY**

- ➢ Water capacity: 5,56 m<sup>3</sup>
- > Material: pine impregnated to Class IV
- > Terrace boards thickness: 27 mm
- > Stainless steel screws
- > Prepared holes for a skimmer and return inlet
- Moveable skimmer board, easy access to the skimmer
- > Additional bearer under the ladder
- Wooden, removable, external ladder with anti-slippery steps