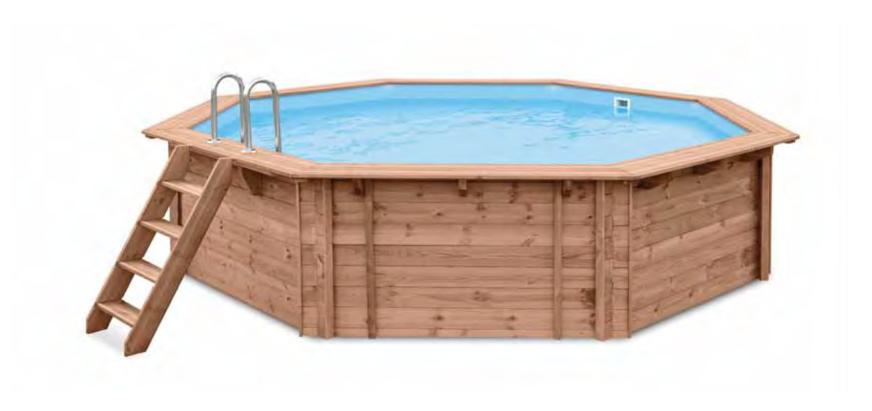

# **SUMMER JOY**

- ➢ Water capacity: 5,56 m<sup>3</sup>
- > Material: pine impregnated to Class IV
- > Terrace boards thickness: 27 mm
- > Stainless steel screws
- > Prepared holes for a skimmer and return inlet
- Moveable skimmer board, easy access to the skimmer
- > Additional bearer under the ladder
- Wooden, removable, external ladder with anti-slippery steps