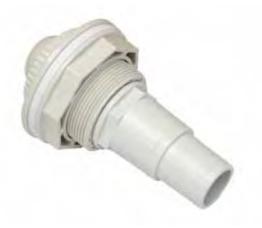

### THE BASIC EQUIPMENT INCLUDES:

SAND FILTER, PUMP ADAPTED TO THE SIZE OF THE POOL

LADDER MADE OF STAINLESS STEEL

SKIMMER- DEVICE WHICH MAIN PURPOSE IS TO REMOVE SURFACE CONTAMINATION

RETURN INLET- DEPENDING ON THE POOL MODEL ONE OR TWO INLETS