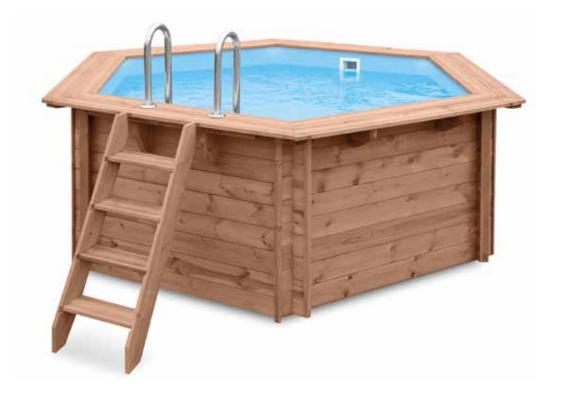

### OUR OFFER IN THE BASIC VERSION INCLUDES SWIMMING POOLS IN THE SHAPE OF SYMMETRICAL OCTAGON, EXTENDED OCTAGONALS AND RECENTLY INTRODUCED RECTANGULAR POOLS

Offered pool models are effects of years of our hard work. Proposed technical and construction solutions have been constantly improving so finally we can offer superior quality products.

With a variety of pool shapes and sizes, we can provide a product to match any home's architecture. Wooden swimming pools due to the natural material fit perfectly into the garden, beautifully harmonize with the natural surroundings.

Pools may be fully or partially sunk in the ground. You can also leave pool above ground and paint in any colour. This is important especially for families with children. Parents can remove the external stairs to prevent children from accessing the water without their supervision. There are many possibilities, choice depends only on customers wishes and requirements.