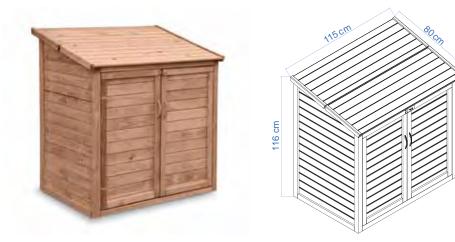

**In our offer there are standard or professional wooden enclosures.** You can select a smaller version that is installed against the pool wall or larger, which can be mounted separately.

PROFESSIONAL LUX WOODEN ENCLOSURE

STANDARD WOODEN ENCLOSURE (WITHOUT A BACK WALL)