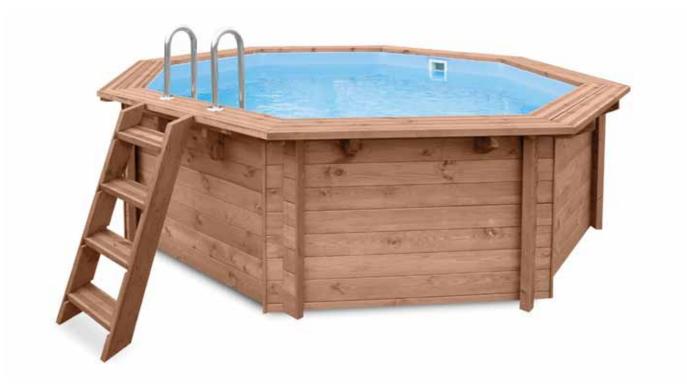

## EXOTIC SUNSET

- > Water capacity 16,21 m<sup>3</sup>
- > Material: pine impregnated to class IV
- > Terrace boards, thickness: 27 mm
- > Stainless steel screws
- > Prepared holes for skimmer and return inlet
- Moveable skimmer board for easy access to the skimmer
- Additional bearer under the ladder and 8 vertical wall bearers
- Wooden, removable, external ladder with anti-slippery steps