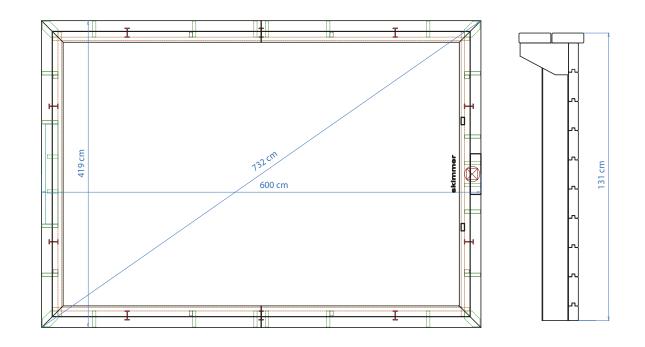

#### THIS SIMPLE FORM IS NEW IN OUR OFFER

- Water capacity 22,51 m<sup>3</sup>
- > Material: pine impregnated to class IV
- > Terrace boards, thickness: 45 mm
- > Stainless steel screws
- > Prepared holes for a skimmer and return inlet
- Moveable skimmer board, easy access to the skimmer
- Additional bearer under the ladder, 8 vertical, wooden bearers and 10 steel bearers
- Wooden, removable, external ladder with anti-slippery steps