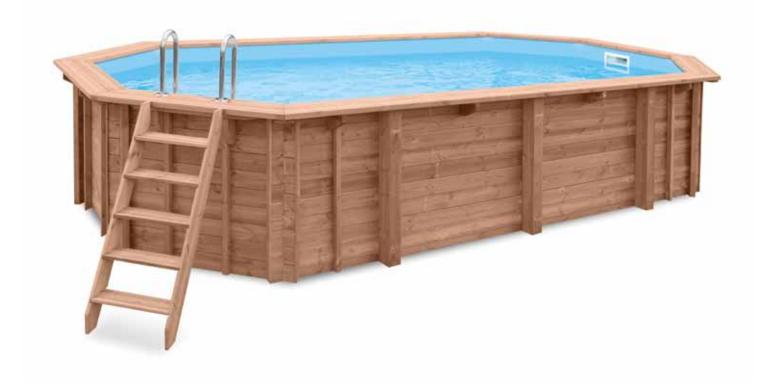

## SUNNY DELIGHT

- > Water capacity 8,95 m<sup>3</sup>
- > Material: pine impregnated to class IV
- > Terrace boards, thickness: 27 mm
- > Stainless steel screws
- > Prepared holes for skimmer and return inlet
- Moveable skimmer board for easy access to the skimmer
- > Additional bearer under the ladder
- Wooden, removable, external ladder with anti-slippery steps