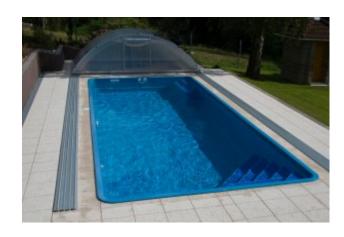

## Gemini

## Advantages of CALYPSO pools

- · Strong construction
- · Monolithic design
- · Integrated steps
- · High quality surface and thermal insulation
- Easy construction preparation
- Easy installation
- Production quality

| Length | Width  | Depth  |
|--------|--------|--------|
| 8.20 m | 3.50 m | 1.50 m |