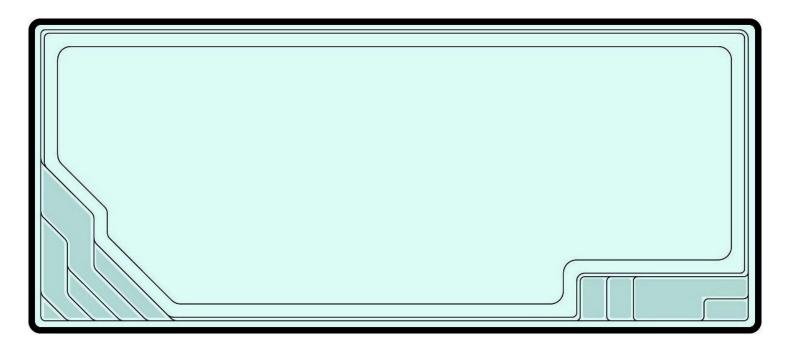

## Gemini

| Length | Width  | Depth  |
|--------|--------|--------|
| 8.20 m | 3.50 m | 1.50 m |