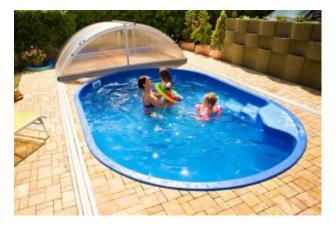

# Olymp

## Advantages of CALYPSO pools

- Strong construction
- Monolithic design
- Integrated steps
- High quality surface and thermal insulation
- Easy construction preparation
- Easy installation
- Production quality