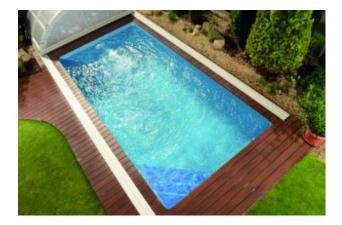

# Advantages of CALYPSO pools

- Strong construction
- · Monolithic design
- Integrated steps
- High quality surface and thermal insulation
- Easy construction preparation
- Easy installation
- Production quality

### **Specifications**

| Length | Width  | Depth  |
|--------|--------|--------|
| 6.20 m | 3.10 m | 1.40 m |

### **High Quality Surface and Thermal Insulation**

Inner surface of the pool is coated with a special Aqua-Guard paint. It provides an elegant design, strong protection against UV radiation and strong protection against chemical action. The External surface consists of a layer of hardened polyurethane foam, providing excellent thermal insulation and high strength.