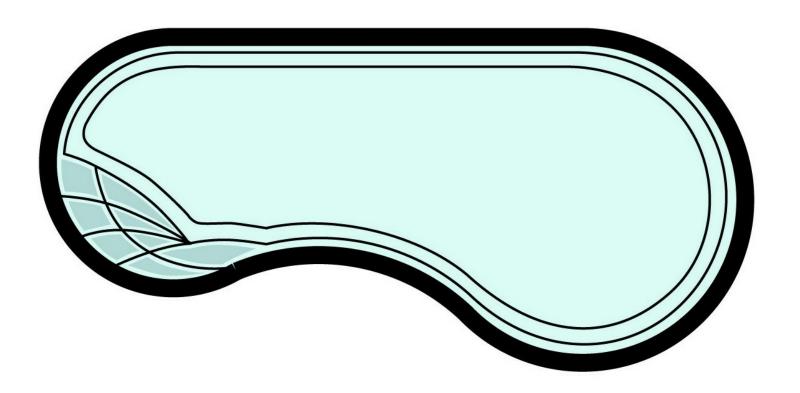

# **Rhodos**

### **Specifications**

| Length | Width  | Depth  |
|--------|--------|--------|
| 7.50 m | 3.50 m | 1.40 m |