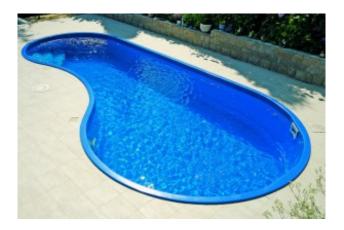

# **Rhodos**

### **Specifications**

| Length | Width  | Depth  |
|--------|--------|--------|
| 7.50 m | 3.50 m | 1.40 m |

#### **High Quality Surface and Thermal Insulation**

Inner surface of the pool is coated with a special Aqua-Guard paint. It provides an elegant design, strong protection against UV radiation and strong protection against chemical action. The External surface consists of a layer of hardened polyurethane foam, providing excellent thermal insulation and high strength.