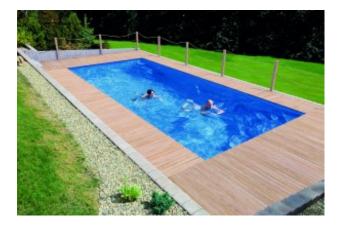

## Rubin

Www.mountfield-export.com/pools/ceramic-pools/rubin/

## **Specifications**

Length Width Depth 8.20 m 3.54 m 1.50 m

Compact pools are a real jewel in our offer. it is a new generation of pools whose development was initiated on the basis of long experience with ceramic pools in order to bring the quality of the next level above. They excel not only in a great timeless design but also in its unique mechanical properties.