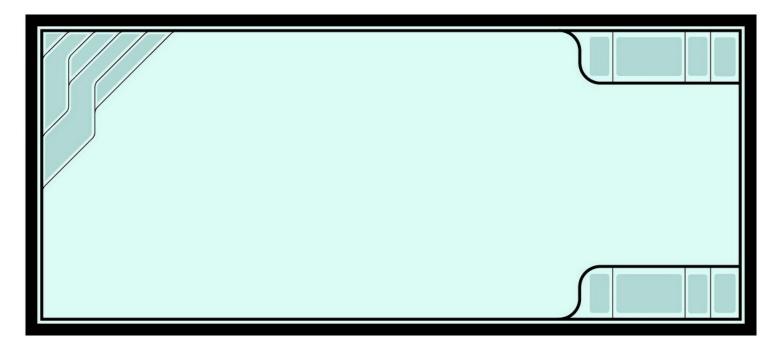

## **Specifications**

Length Width Depth 8.20 m 3.54 m 1.50 m

Compact pools are a real jewel in our offer. it is a new generation of pools whose development was initiated on the basis of long experience with ceramic pools in order to bring the quality of the next level above. They excel not only in a great timeless design but also in its unique mechanical properties.