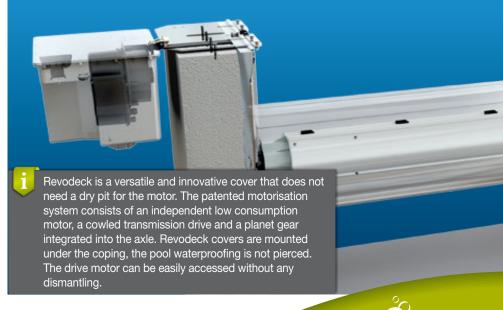

# **Advantages:**

- Silent motor,
- REVODECK High Level with mirror skimmer option,
- No dry pit required,
- Disengageable motor to secure the pool, even in the event of a power outage,
- Easy to install and to maintain.
- The flanges are fitted without piercing the pool's waterproofing finish (no pre-sealing),
- Motor easily removed for winterizing.

# Revodeck mechanical assemblies

- 2 sealing plates,
- 2 axle bearing end plates,
- 1 aluminium axle,
- Stainless steel shaft,
- 1 drive motor in a watertight casing to be fitted under the decking,
- 1 planet gear,
- 1 control panel featuring electronic end of travels,
- 3 counterweights.