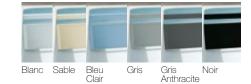

# **Delta lock safety fasteners**

2 Delta Lock safety fasteners:

Standard fastene

Sub-coping fastener

Available in 9 colours to match the liner: Light blue, dark blue, white, green, beige, grey, anthracite grey, black and translucent blue.