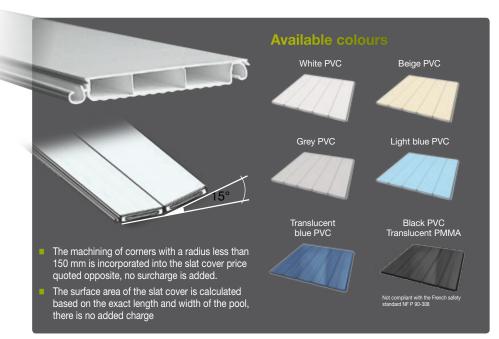

# **Delta lock safety fasteners**

2 Delta Lock safety fasteners:

Standard fastene

Sub-coping fastener

Available in 9 colours to match the liner: Light blue, dark blue, white, green, beige, grey, anthracite grey, black and translucent blue.

# Revodeck deckboarding

- Duckboarding for Revodeck covers are delivered with wedges that allow the height to be adjusted to the coping nose height (depth 30, 40 or 55 mm).
- 6 models available:

PVC Blanc

PVC Bleu Clair

**PVC Sable** 

Bois exotique

Pin traité classe 4