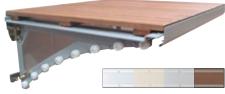

# Revodeck deckboarding

- Duckboarding for Revodeck covers are delivered with wedges that allow the height to be adjusted to the coping nose height (depth 30, 40 or 55 mm).
- 6 models available:

PVC Blanc

PVC Bleu Clair

**PVC Sable** 

Bois exotique

Pin traité classe 4

# Revodeck pool fittings

Match the beam colour