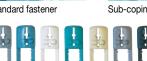

# **Delta lock safety fasteners**

2 Delta Lock safety fasteners:

Standard fastene

Sub-coping fastener

Available in 9 colours to match the liner: Light blue, dark blue, white, green, beige, grey, anthracite grey, black and translucent blue.