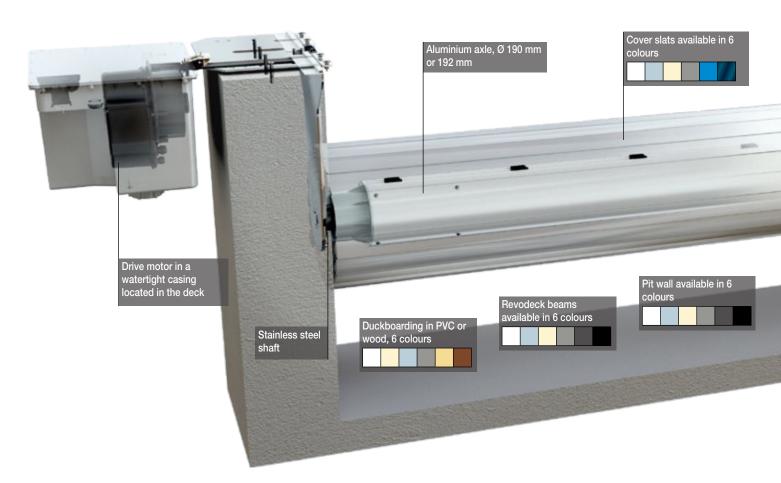

# Revodeck mechanical assemblies

- 2 sealing plates,
- 2 axle bearing end plates,
- 1 aluminium axle,
- Stainless steel shaft,
- 1 drive motor in a watertight casing to be fitted under the decking,
- 1 planet gear,
- 1 control panel featuring electronic end of travels,
- 3 counterweights.

# Revodeck deckboarding

- Duckboarding for Revodeck covers are delivered with wedges that allow the height to be adjusted to the coping nose height (depth 30, 40 or 55 mm).
- 6 models available:

PVC Blanc

# Revodeck pool fittings

Match the beam colour