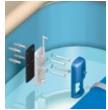

# **Delta lock safety fasteners**

2 Delta Lock safety fasteners:

Standard fastene

Sub-coping fastener

Available in 9 colours to match the liner: Light blue, dark blue, white, green, beige, grey, anthracite grey, black and translucent blue.