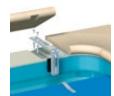

# Perfectly discreet and beautiful, down to the finest detail

Revodeck covers are mounted in the area between the water line and the coping, so they are totally hidden from view. Nothing can be seen above the water line. The visual appeal of your pool surroundings is carefully preserved.

# Easy to use

A key operated switch, mounted near the pool and out of reach of children, commands operation of the slat cover while allowing the user to keep an eye on the pool to make certain that no-one remains in the water while the cover is moving.