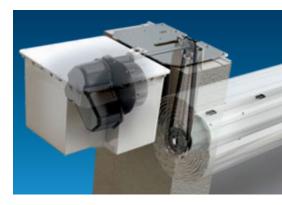

# Revodeck mechanical assemblies

- 2 sealing plates,
- 2 axle bearing end plates,
- 1 aluminium axle,
- Stainless steel shaft,
- 1 drive motor in a watertight casing to be fitted under the decking,
- 1 planet gear,
- 1 control panel featuring electronic end of travels,
- 3 counterweights.

# Axle mounting flange and sealing plate