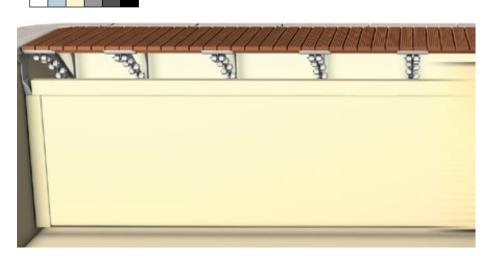

# Revodeck pit wall

Specially designed to bring pools into compliance with French safety standards. Each pit wall is custom made in the factory. Compatible with all types of pool waterproofing (tiles, liner, reinforced PVC,etc.) .The pool waterproofing is not pierced: The Revodeck pit wall is mounted on plates sealed under the coping on both sides of the pool.

# COMPOSITION

- 2 coloured PVC reinforced lateral guide
- 1 coloured top finishing strip, with an inner aluminium reinforcing bar,
- 1pit wall comprised of coloured PVC panels, 40 mm thick, that slot together.