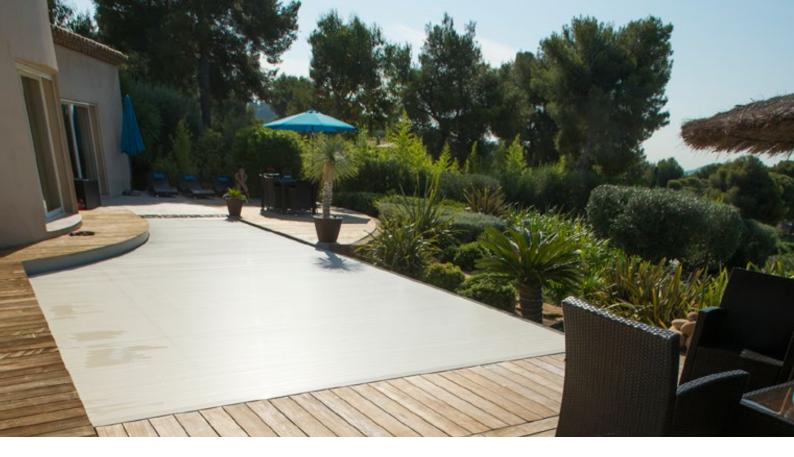

# Safety guaranteed

A Revodeck cover, like all Delta covers, is the best available means of preventing accidental falls into a pool.

Revodeck complies with every stipulation of the French standard NF P 90-308 and allows you to enjoy your pool with complete peace of mind.

With a simple twist of a key and in just a few seconds, your cover closes effortlessly over your pool. Your pool is secured. Your peace of mind guaranteed.

### Beautiful

Revodeck combines effective and reliable protection with an undeniable visual appeal. Each cover is designed to harmoniously follow the contours of your pool and the wide choice of slat colours allows you to add an additional touch of refinement.

# Perfectly discreet and beautiful, down to the finest detail

Revodeck covers are mounted in the area between the water line and the coping, so they are totally hidden from view. Nothing can be seen above the water line. The visual appeal of your pool surroundings is carefully preserved.