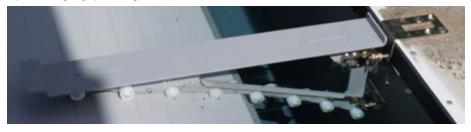

- 60 mm, that is 6.03 (this also holds true for 4 m and 5 m beams). ■ The lacquered aluminium beams are 133 mm thick.
- The beams are mounted on adjustable supports that allow the beam height to be adjusted so that it rests flush with the coping nose.

than 30 mm, the beam will be too short. The maximum distance between the coping noses is 6.09

# Axle mounting flange and sealing plate