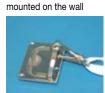

*REVODECK**

# **Advantages:**

- Silent motor,
- REVODECK High Level with mirror skimmer option,
- No dry pit required,
- Disengageable motor to secure the pool, even in the event of a power outage,
- Easy to install and to maintain.
- The flanges are fitted without piercing the pool's waterproofing finish (no pre-sealing),
- Motor easily removed for winterizing.

### **MAXIMUM DIMENSIONS:**

The maximum dimensions of a Revodeck cover are 6.09 x 14 metres.







# SUBMERGED AUTOMATIC COVERS

# REVODECK **Q**

# **Delta lock safety fasteners**

2 Delta Lock safety fasteners:



Standard fastene



Sub-coping fastener



Available in 9 colours to match the liner: Light blue, dark blue, white, green, beige, grey, anthracite grey, black and translucent blue.

4 SS Delta safety fasteners:





Collapsible hasp, for buffer tank and overflow feature



mounted under the coping



Fixed hasp, for buffer tank and overflow feature

# Revodeck mechanical assemblies

- 2 sealing plates,
- 2 axle bearing end plates,
- 1 aluminium axle,
- Stainless steel shaft,
- 1 drive motor in a watertight casing to be fitted under the decking,
- 1 planet gear,
- 1 control panel featuring electronic end of travels,
- 3 counterweights.





- 60 mm, that is 6.03 (this also holds true for 4 m and 5 m beams). ■ The lacquered aluminium beams are 133 mm thick.
- The beams are mounted on adjustable supports that allow the beam height to be adjusted so that it rests flush with the coping nose.

than 30 mm, the beam will be too short. The maximum distance between the coping noses is 6.09

# Axle mounting fl