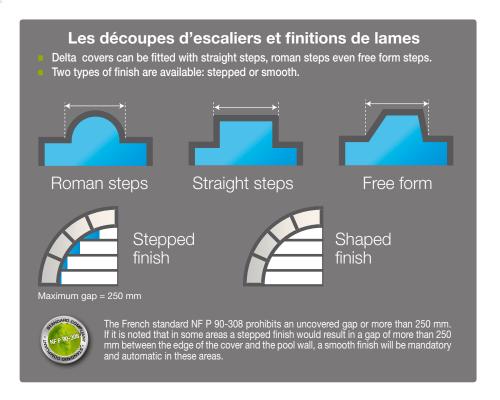

g and extend it into late Indian summers.

# Easy to use

A key operated switch, mounted near the pool and out of reach of children, commands operation of the slat cover while allowing the user to keep an eye on the pool to make certain that no-one remains in the water while the cover is moving.





# SUBMERGED AUTOMATIC COVERS

# **REVODECK**

# **Advantages:**

- Silent motor,
- REVODECK High Level with mirror skimmer option,
- No dry pit required,
- Disengageable motor to secure the pool, even in the event of a power outage,
- Easy to install and to maintain.
- The flanges are fitted without piercing the pool's waterproofing finish (no pre-sealing),
- Motor easily removed for winterizing.

### **MAXIMUM DIMENSIONS:**

The maximum dimensions of a Revodeck cover are 6.09 x 14 metres.







# SUBMERGED AUTOMATIC COVERS

# REVODECK **Q**

# **Delta lock safety fasteners**

2 Delta Lock safety fasteners:



Standard fastene



Sub-coping fastener



Available in 9 colours to match the liner: Light blue, dark blue, white, green, beige, grey, anthracite grey, black and translucent blue.

4 SS Delta safety fasteners:





Collapsible hasp, for buffer tank and overflow feature



mounted under the coping



Fixed hasp, for buffer tank and overflow feature

# Revodeck mechanical assemblies

- 2 sealing plates,
- 2 axle bearing end plates,
- 1 aluminium axle,
- Stainless steel shaft,
- 1 drive motor in a watertight casing to be fitted under the decking,
- 1 planet gear,
- 1 control panel featuring electronic end of travels,
- 3 counterweights.





- 60 mm, that is 6.03 (this als