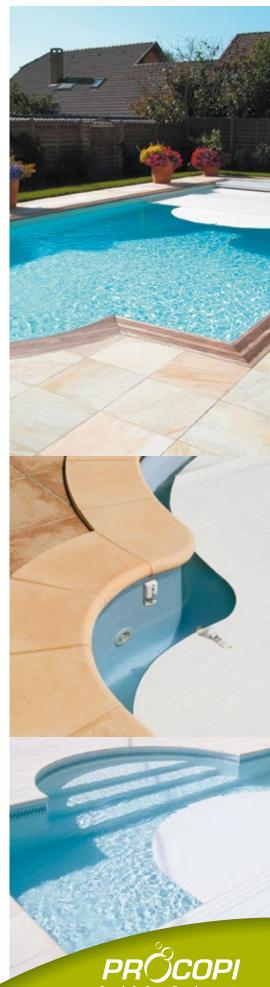

# Safety guaranteed

A Revodeck cover, like all Delta covers, is the best available means of preventing accidental falls into a pool.

Revodeck complies with every stipulation of the French standard NF P 90-308 and allows you to enjoy your pool with complete peace of mind.

# Perfectly discreet and beautiful, down to the finest detail

Revodeck covers are mounted in the area between the water line and the coping, so they are totally hidden from view. Nothing can be seen above the water line. The visual appeal of your pool surroundings is carefully preserved.

# Your pool, just as you imagined it...

Procopi Pool Systems is an exclusive application included in the Aquasoft suite that allows you to preview liner, pool fitting and automatic cover combinations.

You have everything you need to create your dream pool...