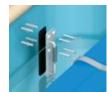

4 SS Delta safety fasteners:

Collapsible hasp, for buffer tank and overflow feature

mounted under the coping

Fixed hasp, for buffer tank and overflow feature