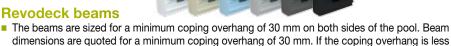

- 60 mm, that is 6.03 (this also holds true for 4 m and 5 m beams). ■ The lacquered aluminium beams are 133 mm thick.
- The beams are mounted on adjustable supports that allow the beam height to be adjusted so that it rests flush with the coping nose.

than 30 mm, the beam will be too short. The maximum distance between the coping noses is 6.09