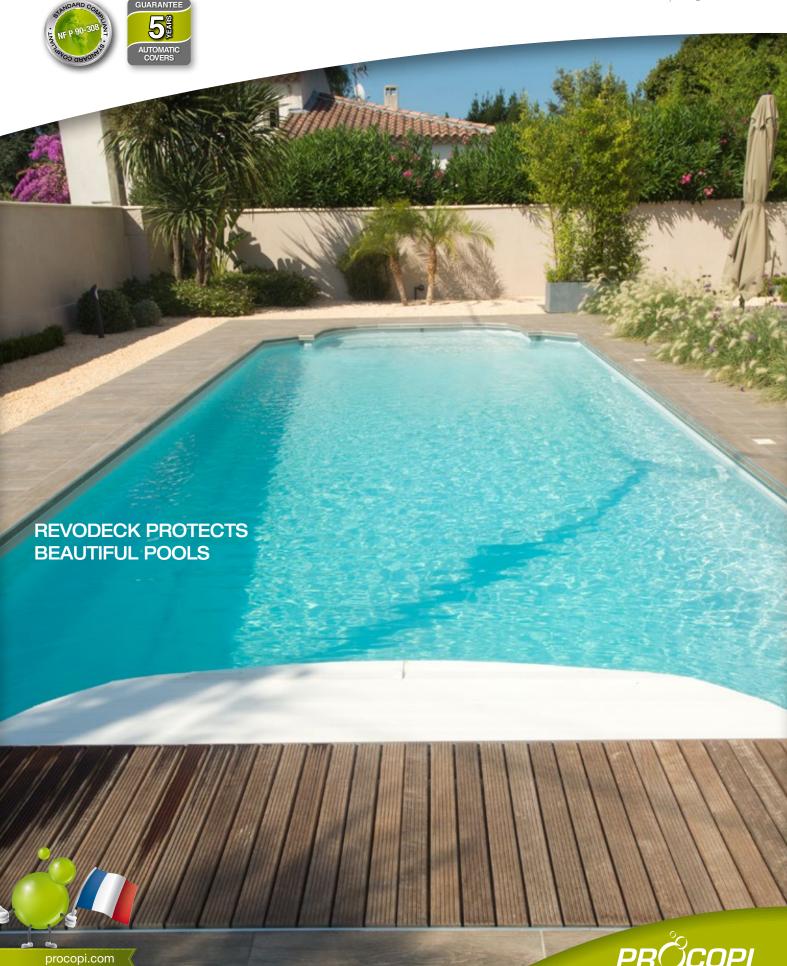

### Beautiful

Revodeck combines effective and reliable protection with an undeniable visual appeal. Each cover is designed to harmoniously follow the contours of your pool and the wide choice of slat colours allows you to add an additional touch of refinement.

Revodeck, the best, and most beautiful, protection available.

# Perfectly discreet and beautiful, down to the finest detail

Revodeck covers are mounted in the area between the water line and the coping, so they are totally hidden from view. Nothing can be seen above the water line. The visual appeal of your pool surroundings is carefully preserved.