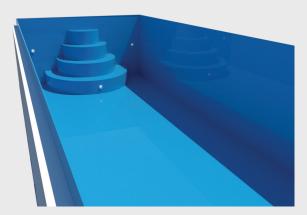

Its is determined by the height of the

LIGHT BLUE

Skimmer found on the side of the pool. Choose size and shape of the pool, suitable depth, different colors, massive range of stairs, relaxation areas, filtration boxes, accessories and others.



DARK BLUE

#### **SKIMMER POOLS** We Produce.

We offer a wide range of pool stairs and relaxation benches that will be customized to meet your needs. The pool stairs have anti-slip finish.







# **OVERFLOW POOLS** We Produce.



#### **OVERFLOW POOLS** We Produce.

Overflow Pools are Pools we produce with an overflow channel built into the pool surround, this enables the water level to be the top of the pool and gives an inifinty type effect where the pool naturally flows over the pool edge.





# **STAIRS AND BENCHES Customization**.





















# **OTHER PRODUCTS**

# We produce.

Our tailor-made hot tubs are manufactured with the same technology as our pools. Our competitive advantage is that your hot tub will be customised as you choose. Moreover, the technology you need to run our hot tub is installed outside the tub itself as it is placed in a separate room for ease of access and maintenance or should there be a need for repairs or disconnecting. Now, all you need is a single heat pump to serve both your pool and hot tub. The valves will help you control where the heated water will be pumped into. Or hot tubs are suitable for salt water chlorinators.





### **3D POOL MODEL** We provide.

We will create a 3D design of your pool so you can explore your pool before it is completed. The model will also help you