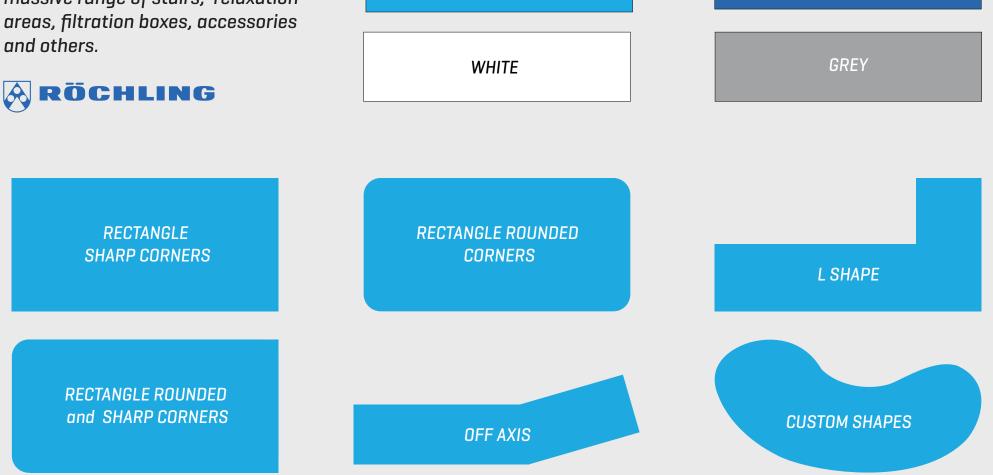

#### **SKIMMER POOLS** We Produce.

Skimmer Pools mean the pool water line is inside the Pool structure itself. Its is determined by the height of the

LIGHT BLUE

Skimmer found on the side of the pool. Choose size and shape of the pool, suitable depth, different colors, massive range of stairs, relaxation areas, filtration boxes, accessories and others.