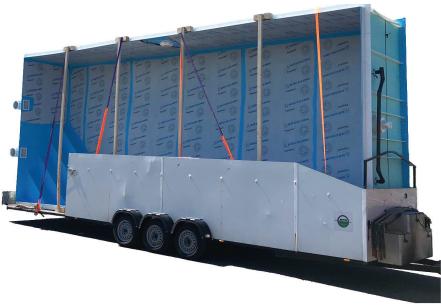

# SHIPPING OF THE POOLS We provide.

Our special trailer enables us to ship a pool sized up to 8, 4 m x 3,4 m without any restrictions. For larger dimensions, oversize permit is normally required. Alternatively, the pool can be constructed on site.