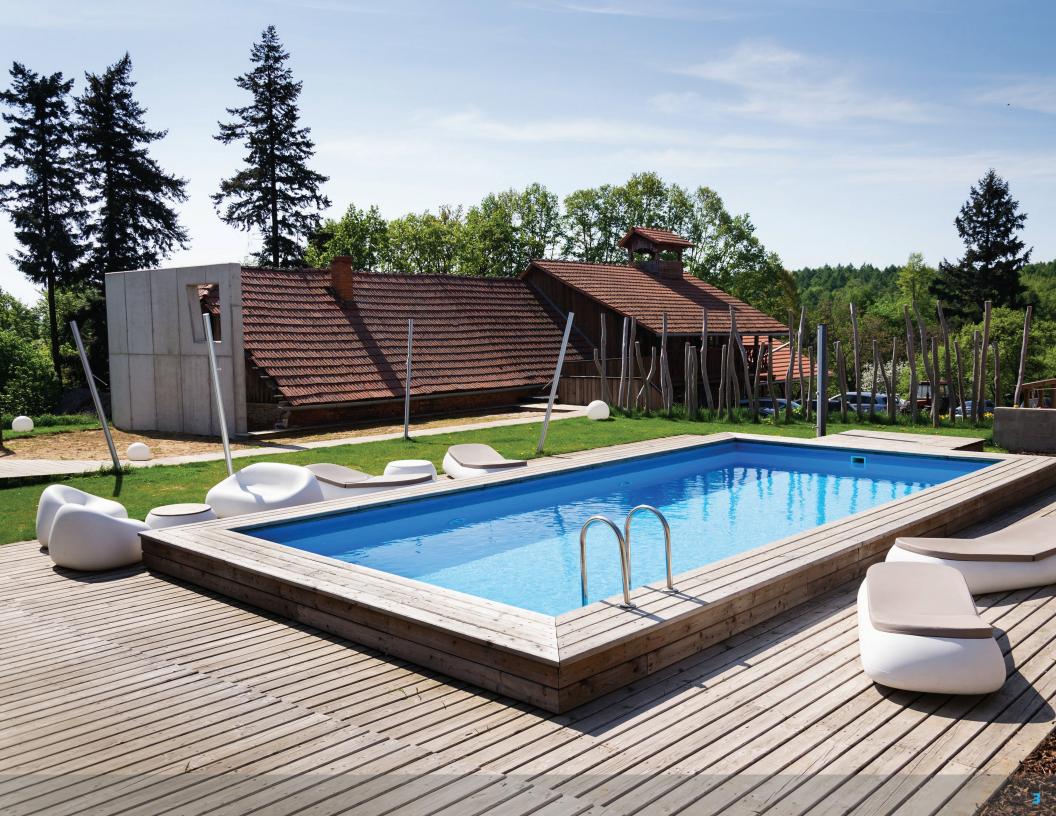

#### **OVERFLOW POOLS** We Produce.

Overflow Pools are Pools we produce with an overflow channel built into the pool surround, this enables the water level to be the top of the pool and gives an inifinty type effect where the pool naturally flows over the pool edge.