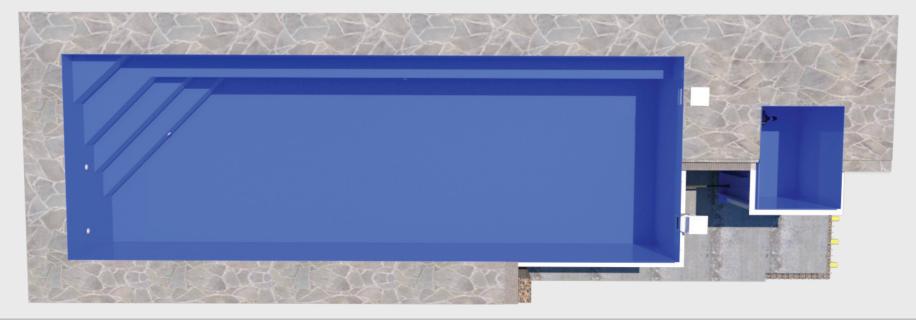

## **SKIMMER POOLS** We Produce.

#### **SKIMMER POOLS** We Produce.

Skimmer Pools mean the pool water line is inside the Pool structure itself. Its is determined by the height of the

LIGHT BLUE

Skimmer found on the side of the pool. Choose size and shape of the pool, suitable depth, different colors, massive range of stairs, relaxation areas, filtration boxes, accessories and others.

#### **SKIMMER POOLS** We Produce.

We offer a wide range of pool stairs and relaxation benches that will be customized to meet your needs. The pool stairs have anti-slip finish.