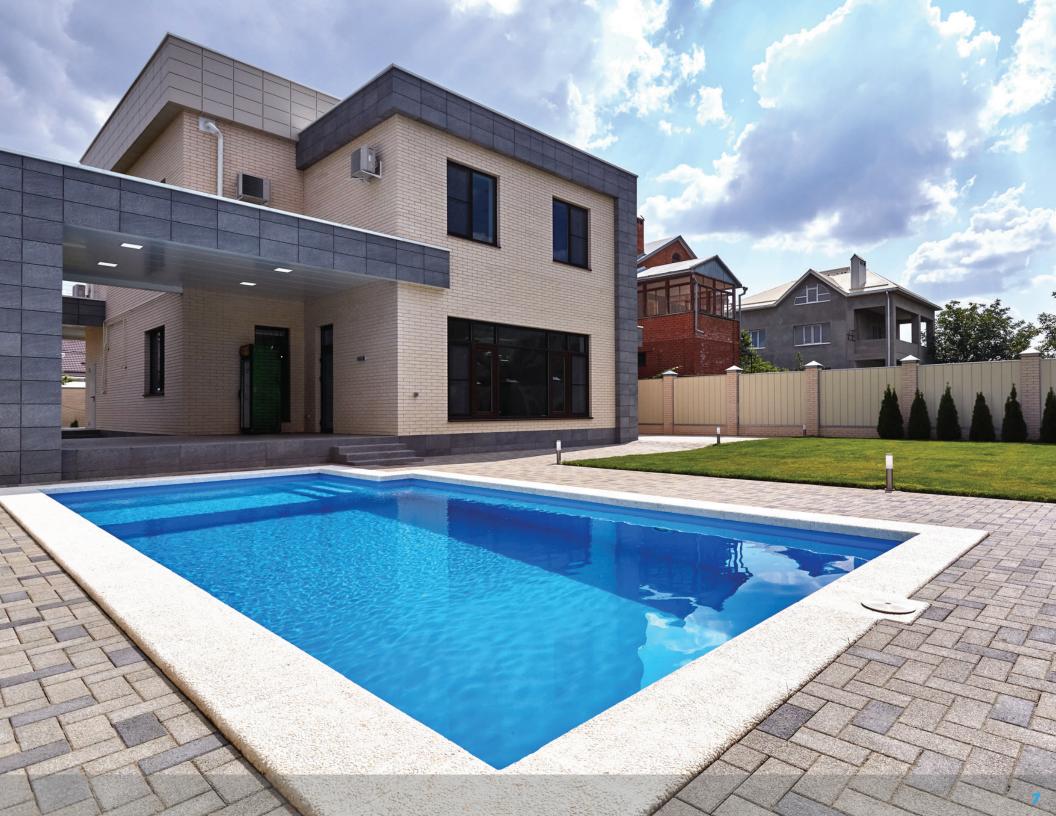

#### **ABOUT US**

Our **Dura Polymer Swimming pools** are made from **Polymer** sheets by Rochling. The Polymer sheets are **welded by modern welding machinery.**We offer **5, 6, 8, 10mm** (Commercial) material widths. All our pools are **UV stabilized and harmless.**Our Dura Polymer Pools can either be **supplied as a one piece pool** up to a size of 10m x 3.4m x 1.5m or as large as 12m x 5m x 1.5m as an **on site Bespoke option.** 