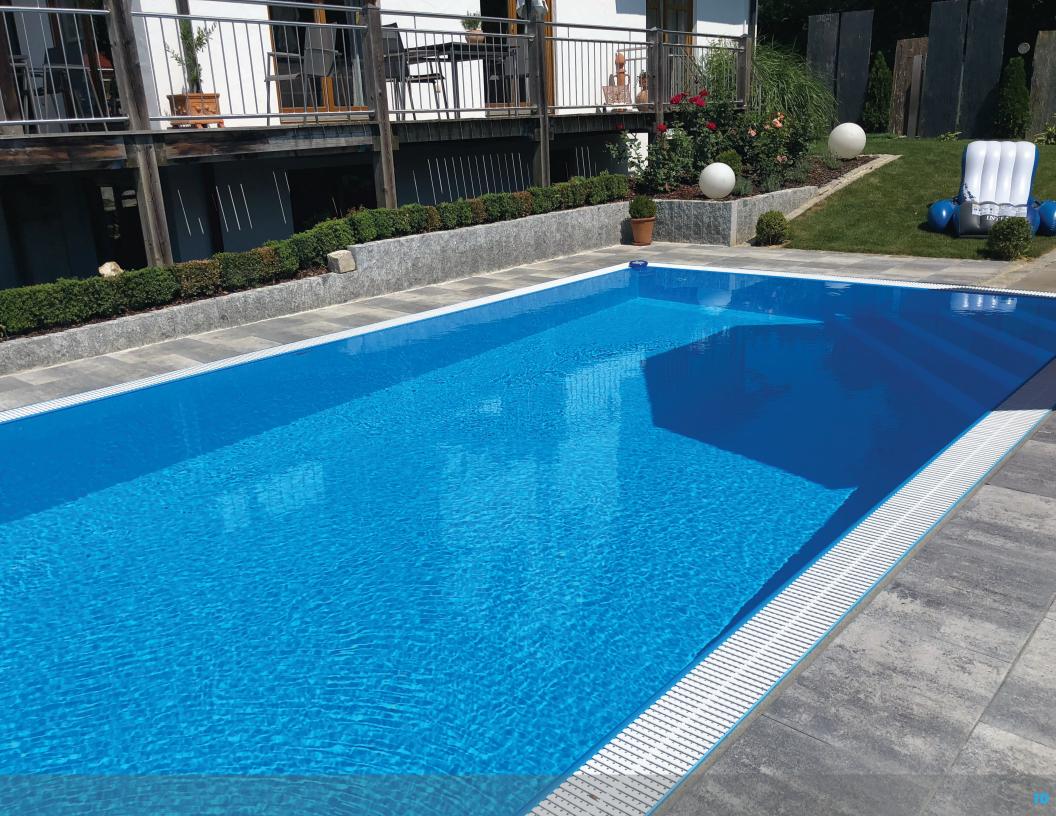

#### **SKIMMER POOLS** We Produce.

Skimmer Pools mean the pool water line is inside the Pool structure itself. Its is determined by the height of the

LIGHT BLUE

Skimmer found on the side of the pool. Choose size and shape of the pool, suitable depth, different colors, massive range of stairs, relaxation areas, filtration boxes, accessories and others.

#### **SKIMMER POOLS** We Produce.

We offer a wide range of pool stairs and relaxation benches that will be customized to meet your needs. The pool stairs have anti-slip finish.