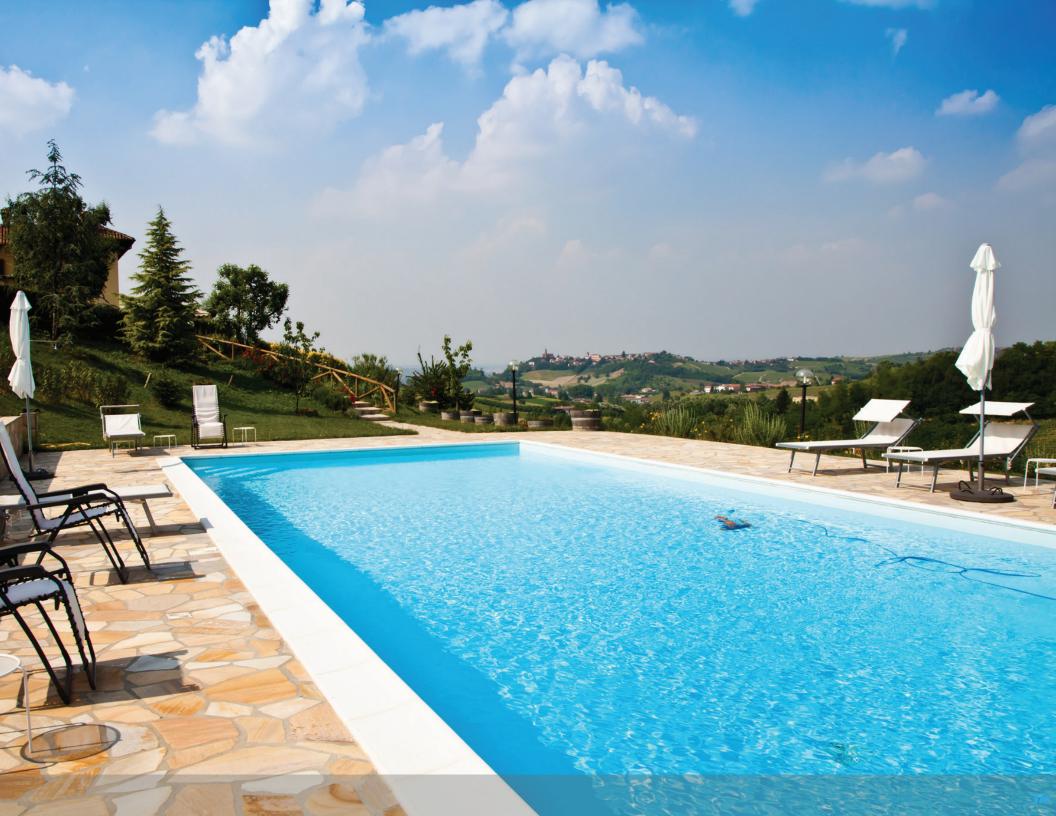

#### **SKIMMER POOLS** We Produce.

Skimmer Pools mean the pool water line is inside the Pool structure itself. Its is determined by the height of the

LIGHT BLUE

Skimmer found on the side of the pool. Choose size and shape of the pool, suitable depth, different colors, massive range of stairs, relaxation areas, filtration boxes, accessories and others.

#### **OVERFLOW POOLS** We Produce.

Overflow Pools are Pools we produce with an overflow channel built into the pool surround, this enables the water level to be the top of the pool and gives an inifinty type effect where the pool naturally flows over the pool edge.