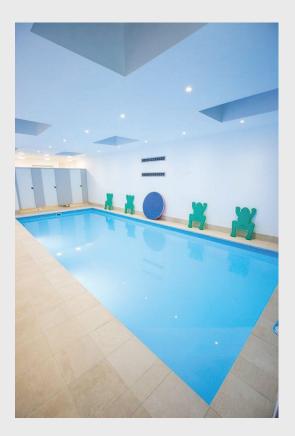

#### **SKIMMER POOLS** We Produce.

Skimmer Pools mean the pool water line is inside the Pool structure itself. Its is determined by the height of the

LIGHT BLUE

Skimmer found on the side of the pool. Choose size and shape of the pool, suitable depth, different colors, massive range of stairs, relaxation areas, filtration boxes, accessories and others.

#### **SKIMMER POOLS** We Produce.

We offer a wide range of pool stairs and relaxation benches that will be customized to meet your needs. The pool stairs have anti-slip finish.