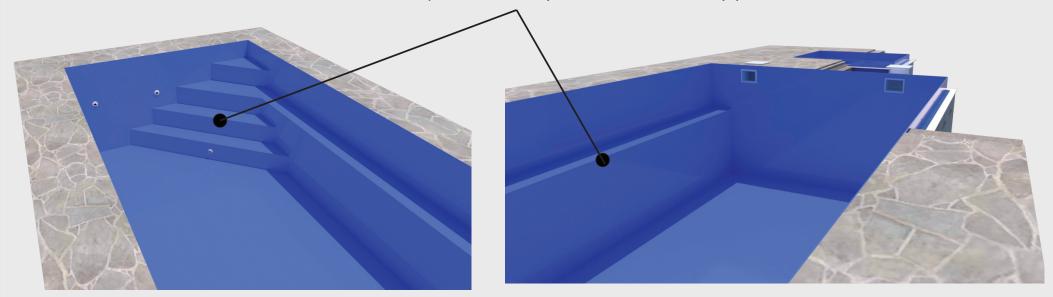

## **SKIMMER POOLS** We Produce.

#### **SKIMMER POOLS** We Produce.

Skimmer Pools mean the pool water line is inside the Pool structure itself. Its is determined by the height of the

LIGHT BLUE

Skimmer found on the side of the pool. Choose size and shape of the pool, suitable depth, different colors, massive range of stairs, relaxation areas, filtration boxes, accessories and others.

DARK BLUE

#### **SKIMMER POOLS** We Produce.

We offer a wide range of pool stairs and relaxation benches that will be customized to meet your needs. The pool stairs have anti-slip finish.