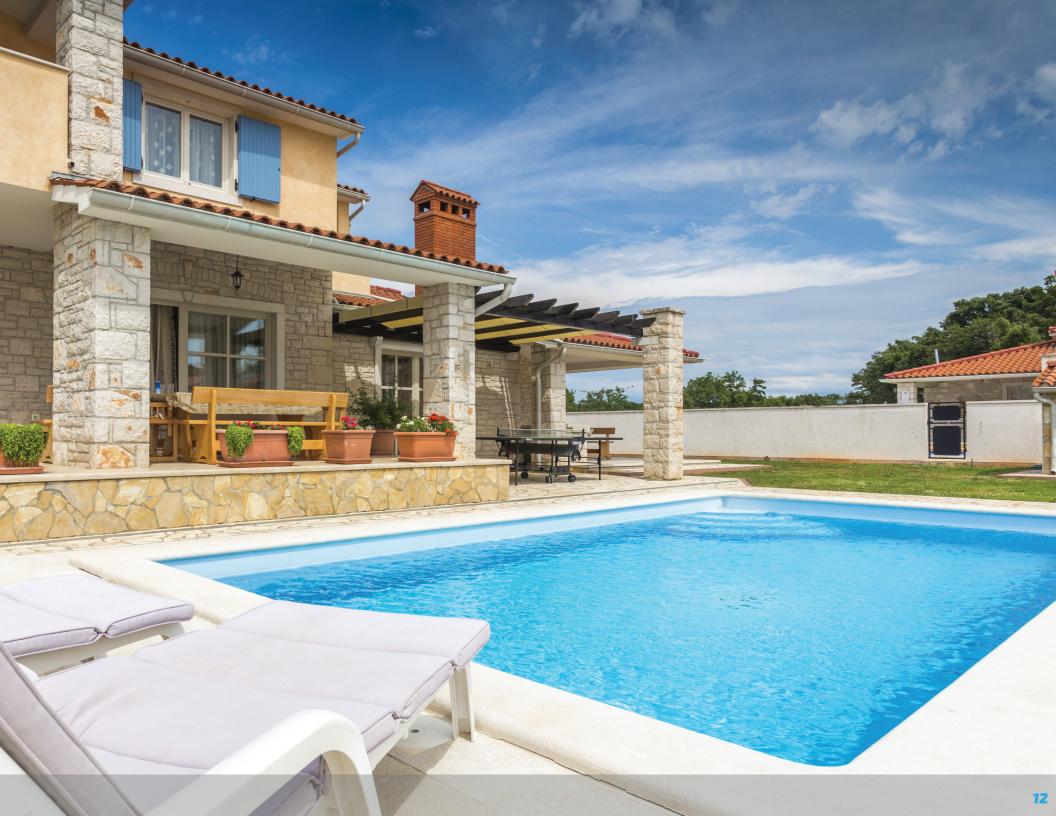

#### **SKIMMER POOLS** We Produce.

Skimmer Pools mean the pool water line is inside the Pool structure itself. Its is determined by the height of the

LIGHT BLUE

Skimmer found on the side of the pool. Choose size and shape of the pool, suitable depth, different colors, massive range of stairs, relaxation areas, filtration boxes, accessories and others.

DARK BLUE