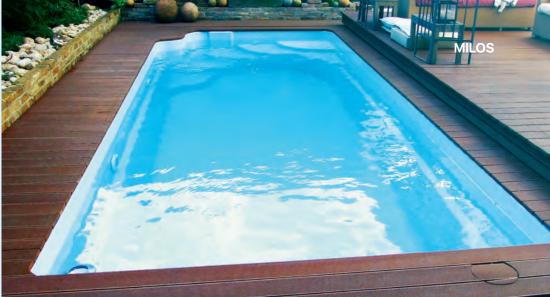

## More space for swimming in geometrically-shaped pools!

Thanks to the side stars there is more room for spending active time in the pool. Additional equipment such as the counter current allows you to enjoy swimming in the spot.

As a result, you will get the distinct impression of swimming in much bigger pool.

This line is all about pools in a rectangle shape. If you value geometric shapes and aesthetic minimalist you are bound to find something for yourself.

The best solution for those who enjoy water sport but have limited space in their garden.