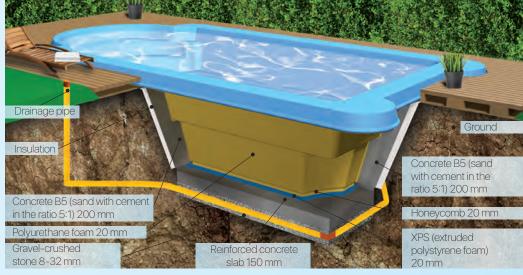

**STEP II:** At the bottom of the dug pit, we make a concrete floor (B20 class concrete) with a thickness of 15–20cm (depending on the size of the pool and the quality of the substrate) with a levelled bottom. To protect against settling or moving the ground, the concrete slab is reinforced with a steel bar, ribbed Ø 8 – 10 mm. The floor should has smooth surface. If there are still slight uneven areas, a layer of styrodur should be placed, not thicker than 5 cm.

**STEP VII:** We cover the sides of the pool with a dry cement B5 and sand mortar in a ratio of 1: 5 up to leveling the water and mortar levels. Sprinkle the mortar with water to match the shape of the pool.

Each pool is firmly fastened with a metal ring and additionally insulated with 2 cm polyurethane foam.

By choosing **fibreglass** pools you get a guarantee to purchase the highest quality swimming pool confirmed by the world-known certification body TÜV RHEINLAND.