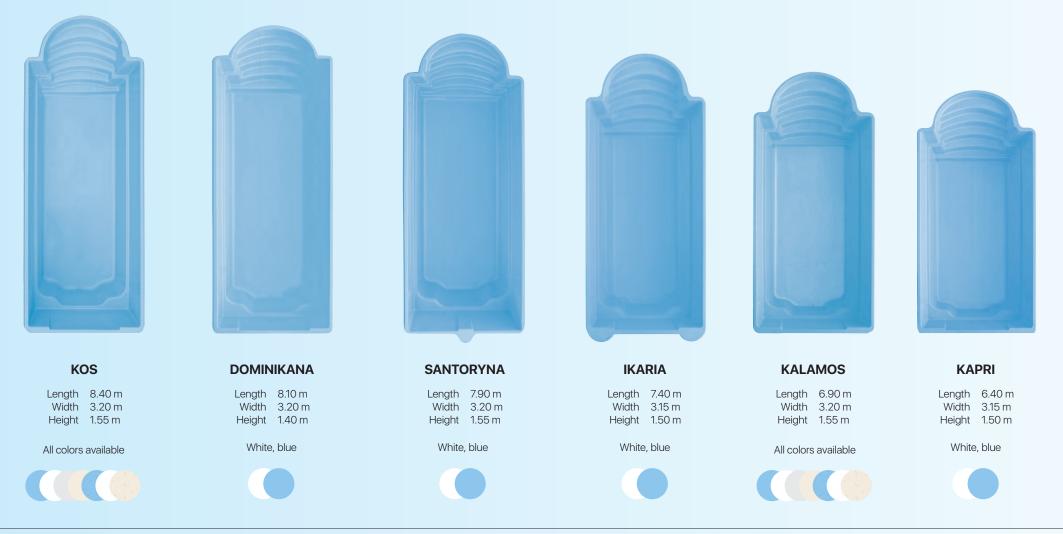

## Designed to meet all your expectations and needs!

We would like to introduce new, yet classic models with Roman style stairs. The shape of the staircase is elegant and will add a modern look to your garden.

The offered models are perfect for small size gardens, but still, the pool can fit many people.

Thanks to medium depth e.g. DOMINIKANA model, is perfect for teenagers or for medium height people. All pools have non-slip, certified stairs, which ensure maximum safety.