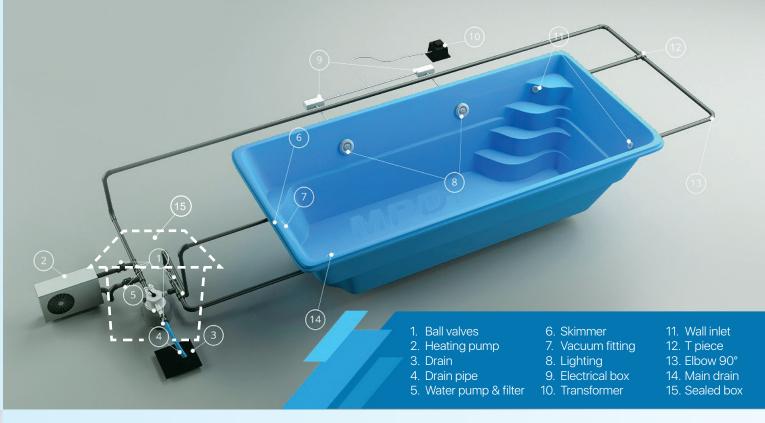

## Advanced filtration system

In our wide offer you will find special sealed box for the filtration kit. It is a great solution for storing the whole filtration system responsible for the proper pool functioning.

Installing the box gives you numerous benefits: it is soundproof, easy to install, and it takes less space than any other container.

|        | Internal dimensions, m | External dimensions, m |
|--------|------------------------|------------------------|
| Small  | 0.90 x 0.90 x 1.00     | 1.10 × 1.10 × 1.00     |
| Medium | 1.50 x 1.00 x 1.00     | 1.70 x 1.20 x 1.00     |
| Large  | 1.70 x 1.20 x 1.00     | 1.90 x 1.40 x 1.00     |

**IMPORTANT!** In the case of wetlands or groundwater, a drainage ring ought to be made installed.

At this stage you should also think about the closed box/space for the filtration set (and other equipment). It is recommended that the filtration box should be as close to the pool as possible (min 50 cm) to avoid water pressure and heat loss. It is advisable that the filtration kit to be mounted below the skimmer level (in that case the filter pump is spilled automatically).

**STEP IV:** Before filling the pool with water, cut the holes (if they are not cut yet), and then install the pool equipment in the wall of the pool.

**STEP V:** In a equipment box or similar space, install a filtration kit and connect the piping to the pool.

**NOTE:** The box in which the filter set is located must be water-tight. Do not allow the equipment to be soaked with water.

**STEP VI:** We pour about 20 cm of water into the pool and check again if the pool is evenly set.