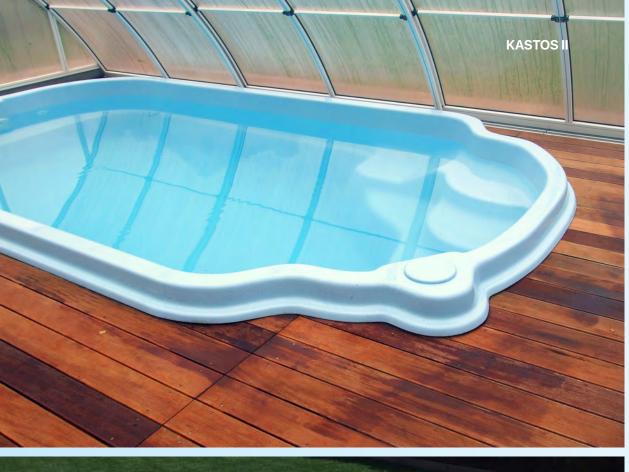

Presented models are the best options for people who enjoy slow, relaxing swimming... Our designers worked on line of pools that would be perfect for those with limited garden space.

In KORFU II and KASTOS II models there are special sitting benches.

The special shape of sitting area allows to install massage jets, so you can enjoy your time spent in water.

Additionally, in each pool you can have colour lights and counter current!

#### **KORFU II**

Length 6.50 m Width 3.00 m Height 1.40 m

All colors available

IBIZA II

Length 6.00 m Width 3.00 m Height 1.40 m

All colors available

**KASTOS II** 

Length 5.50 m Width 3.00 m Height 1.40 m