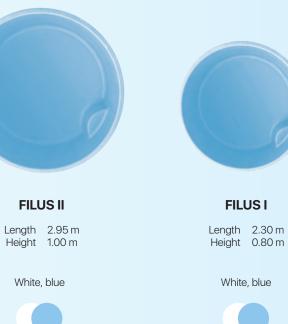

he landscape. Additionally, in each corner, we designed a step on which you can sit and relax.

We highly recommend at least one pool light. It will definitely add a WOW factor to the swimming experience.







#### **RIVIERA**

Length 7.50 m Width 3.15 m Height 1.50 m

All colors available







## Childhood is the time to have fun!

The best play time always was and will be splashing in the water!

Having the children's safety in mind we have created a series of small pools: comfortable slip-resistant stairs ensure easy entry, shallow depth add youngsters confidence when splashing in the pool!

We recommend installing colorful lights so that children can use the pool safely. Adding non-compulsory equipment such as lightning will transform each evening into joyful time in the water.















# MYPOOL DIRECT.co.uk

#### Distributor / Vertretung

Telephone: **0044 (0)1268 710425** E-mail: **sales@mypooldirect.co.uk** 

THE HAMILTON CENTRE, RODNEY WAY, CHELMSFORD, ESSEX, CM1 3BY