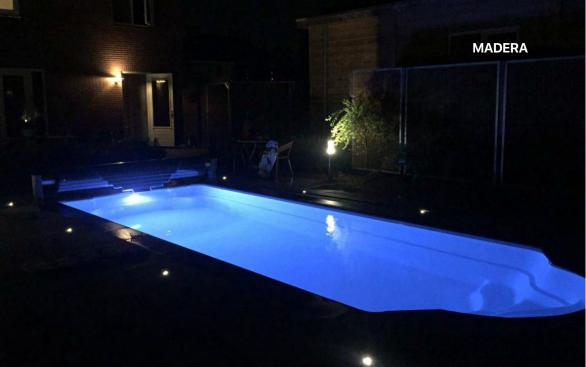

#### NAKSOS

Length 7.70 m Width 3.20 m Height 1.55 m

White, blue

MADERA

Length 7.00 m Width 3.00 m Height 1.45 m

White, blue

GADOS

Length 6.20 m Width 3.00 m Height 1.50 m