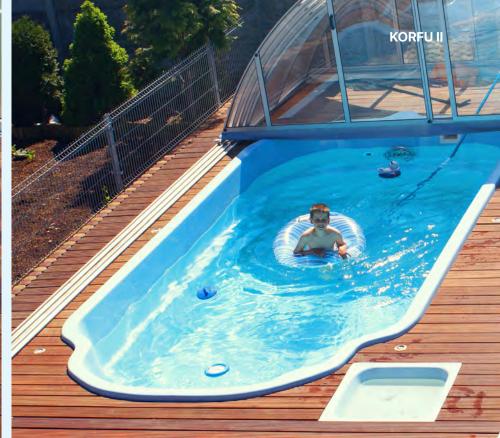

Presented models are the best options for people who enjoy slow, relaxing swimming... Our designers worked on line of pools that would be perfect for those with limited garden space.

In KORFU II and KASTOS II models there are special sitting benches.

#### **KORFU II**

Length 6.50 m Width 3.00 m Height 1.40 m

All colors available

IBIZA II

Length 6.00 m Width 3.00 m Height 1.40 m

All colors available

**KASTOS II** 

Length 5.50 m Width 3.00 m Height 1.40 m