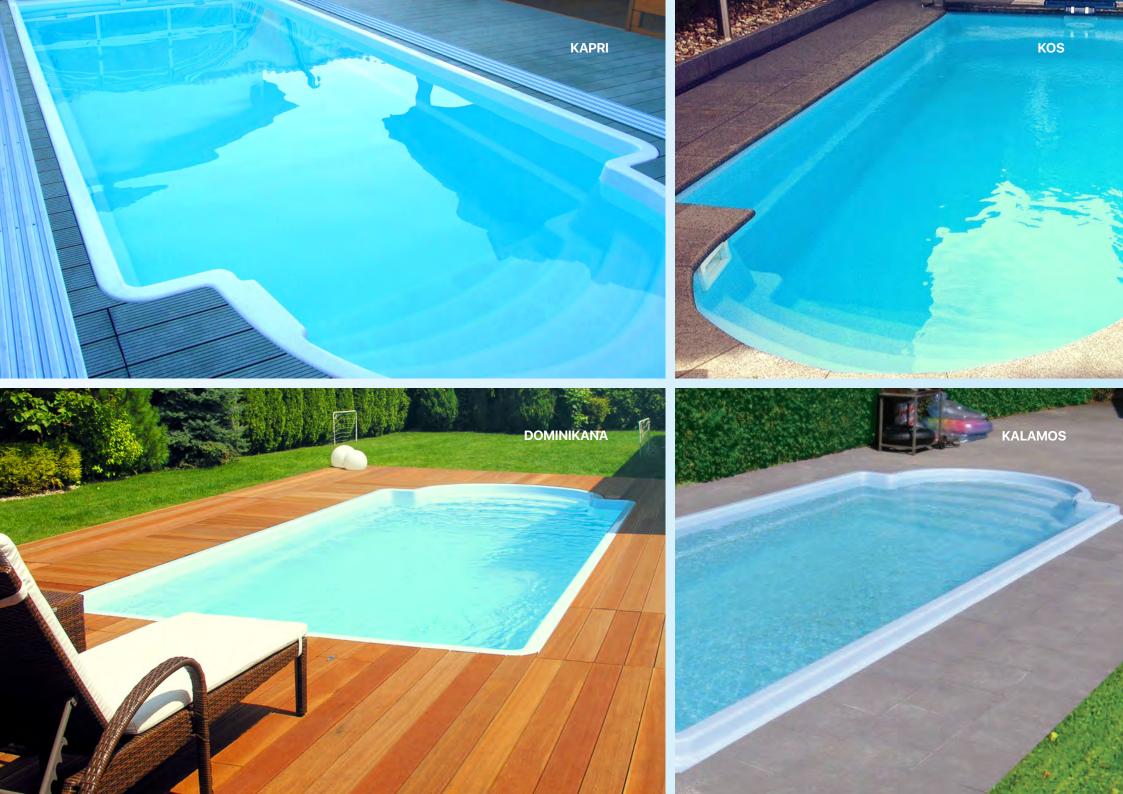

## Designed to meet all your expectations and needs!

We would like to introduce new, yet classic models with Roman style stairs. The shape of the staircase is elegant and will add a modern look to your garden.

The offered models are perfect for small size gardens, but still, the pool can fit many people.

Thanks to medium depth e.g. DOMINIKANA model, is perfect for teenagers or for medium height people. All pools have non-slip, certified stairs, which ensure maximum safety.