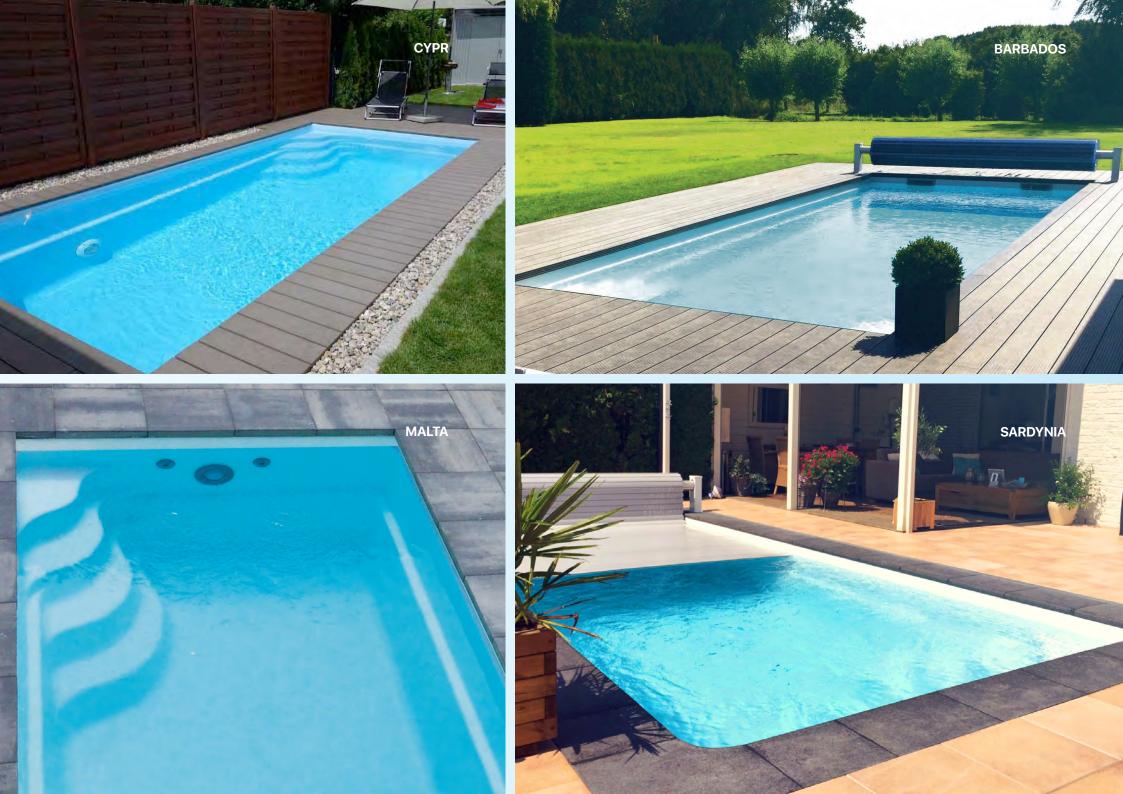

#### Minimalist style **p. 10**

MALTA

SYCYLIA

Roman style **p. 14** 

As a result, you will get the distinct impression of swimming in much bigger pool.

This line is all about pools in a rectangle shape. If you value geometric shapes and aesthetic minimalist you are bound to find something for yourself.

The best solution for those who enjoy water sport but have limited space in their garden.