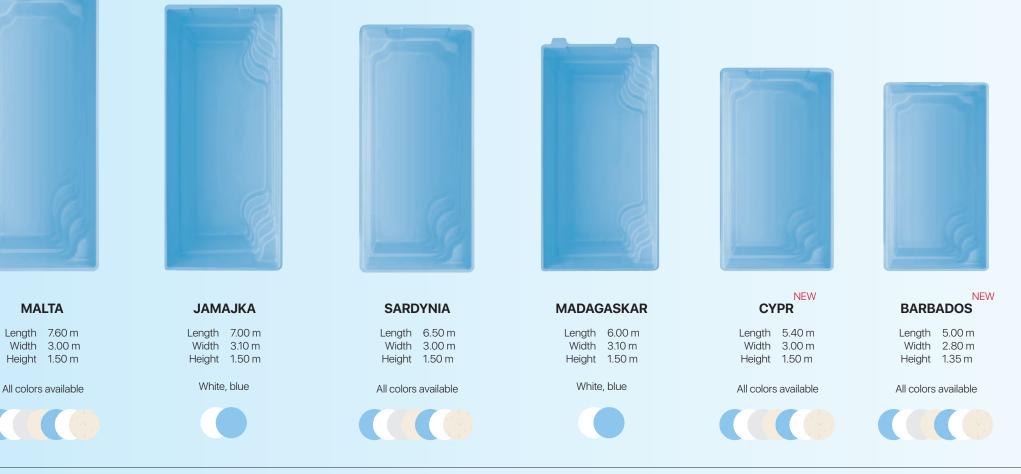

#### Minimalist style **p. 10**

MALTA

SYCYLIA

Roman style **p. 14** 

As a result, you will get the distinct impression of swimming in much bigger pool.

This line is all about pools in a rectangle shape. If you value geometric shapes and aesthetic minimalist you are bound to find something for yourself.

The best solution for those who enjoy water sport but have limited space in their garden.