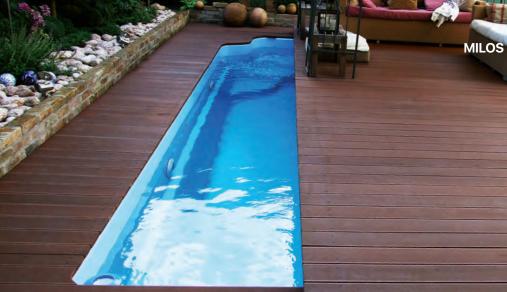

## More space for swimming in geometrically-shaped pools!

Thanks to the side stars there is more room for spending active time in the pool. Additional equipment such as the counter current allows you to enjoy swimming in the spot.

As a result, you will get the distinct impression of swimming in much bigger pool.

This line is all about pools in a rectangle shape. If you value geometric shapes and aesthetic minimalist you are bound to find something for yourself.

The best solution for those who enjoy water sport but have limited space in their garden.