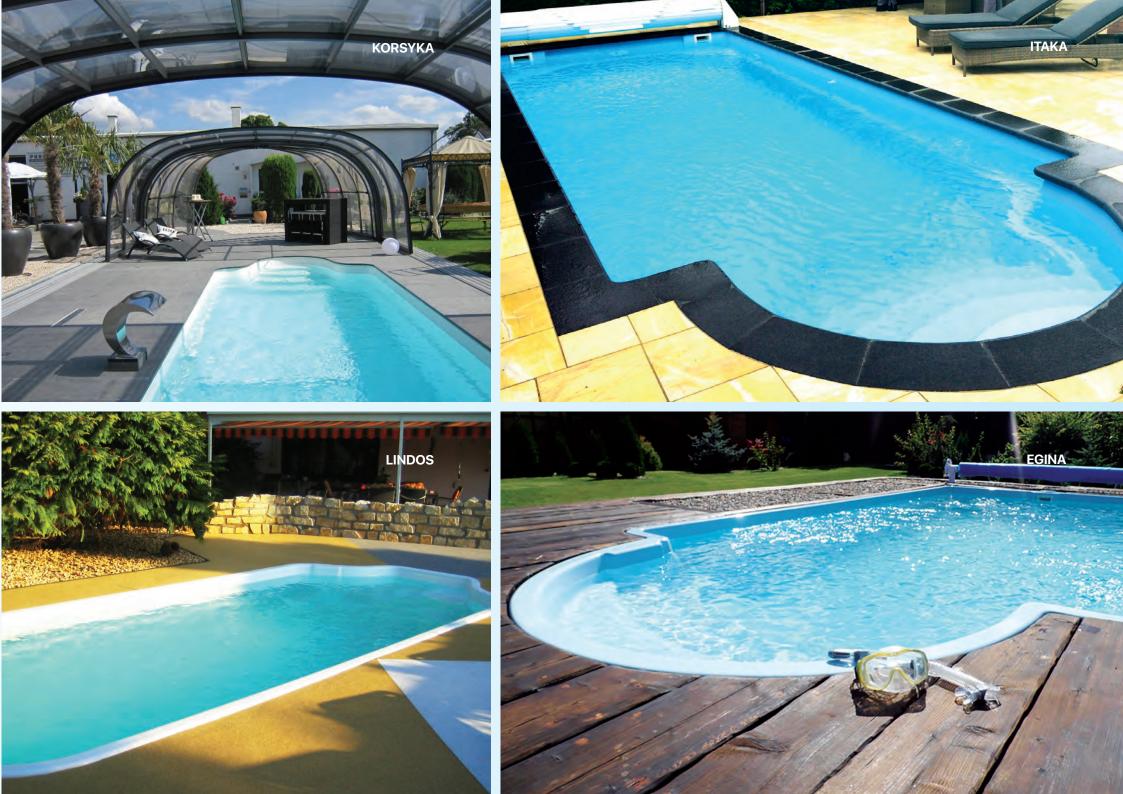

## Elegant design guarantees many compliments from invited guests!

Pools for families with kids and for those who enjoy relaxed swimming.

We would like to present EGINA and LINDOS – both pools are relatively shallow. TENERYFA, KORSYKA, ITAKA – the widest and the longest pools in our offer in which two people can swim alongside! Installing the counter current will allow you to organise the swimming or diving contests. The whole family and your friends can enjoy splashing in the pool when sitting on the anti slippery stairs!