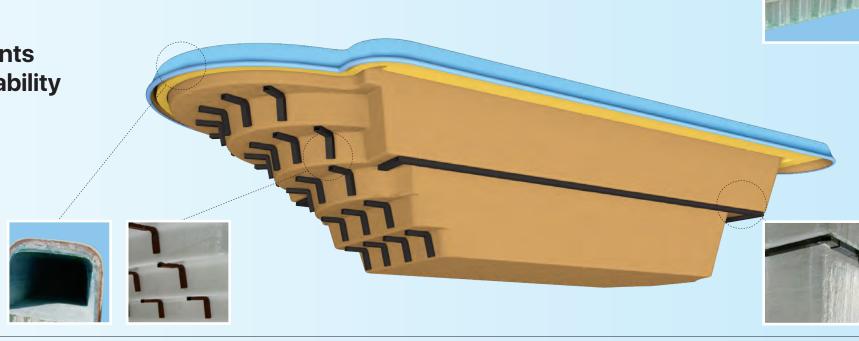

## Technology

A pool offered by our company is made of high quality resin, fiber glass and a dedicated pool gel coat. Its durability allows customers to install it outside as well as inside the building. Special gel coat used in production is material with high resistance to UV radiation, chemicals and high temperatures. It creates the most important layer of the product that constitutes the quality of the pool.

The additional protection of the gel coat is special vinyl ester barrier coat. It creates durable antiosmosis layer on the pool preventing from micro damages to the surface. The use of high quality materials and process of tempering ensures that the end product meets the highest standards.

Checking the strength of the pool under the pressure of water is the last stage of the gel coat production check. Purchasing **fibreglass** you are sure that you get the PREMIUM quality pool.

Our company also uses a special strengthening layer at the bottom of a pool called 'honeycomb'.

Each pool is firmly fastened with a metal ring and additionally insulated with 2 cm polyurethane foam.

By choosing **fibreglass** pools you get a guarantee to purchase the highest quality swimming pool confirmed by the world-known certification body TÜV RHEINLAND.

## Layers composition

## Reinforcements for extra durability