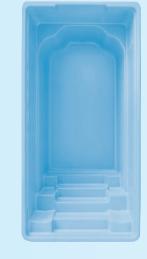

Length 9.00 m Width 3.75 m Height 1.50 m

All colors available

HAITI

Length 7.50 m Width 3.10 m Height 1.50 m

All colors available

**KRETA** 

Length 7.00 m Width 3.10 m Height 1.50 m

All colors available