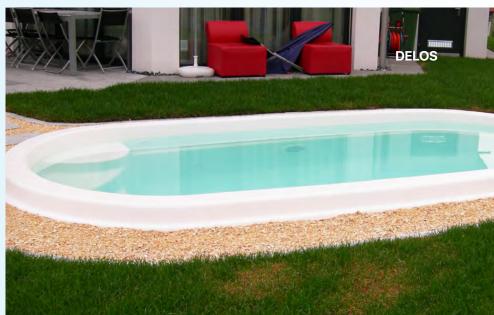

GADOS

Length 6.20 m Width 3.00 m Height 1.50 m









Presented models are the best options for people who enjoy slow, relaxing swimming... Our designers worked on line of pools that would be perfect for those with limited garden space.

In KORFU II and KASTOS II models there are special sitting benches.

The special shape of sitting area allows to install massage jets, so you can enjoy your time spent in water.

Additionally, in each pool you can have colour lights and counter current!



#### **KORFU II**

Length 6.50 m Width 3.00 m Height 1.40 m

All colors available





IBIZA II

Length 6.00 m Width 3.00 m Height 1.40 m

All colors available





**KASTOS II** 

Length 5.50 m Width 3.00 m Height 1.40 m

White, blue





DELOS

Length 4.80 m Width 2.50 m Height 1.20 m













## Unique pool model with the container for the most luxurious slatted cover



### OKINAWA

Length 7.80 m Width 3.20 m Height 1.50 m

White, blue, sand, grey



Let us introduce the Okinawa pool consisting of 7m long pool plus 80cm of the container with the built-in blind.

This model is usually chosen by people who value the practical side of it and the aesthetic.

The Okinawa's biggest advantages are:

#### SAFETY:

Slatted cover keeps all dirt out of the pool and more importantly- prevents kids and pets from falling into the pool.

#### **EFFICIENCY**:

Slatted cover help reduce the water evaporation and heat loss which saves the energy up to 90%.

It keeps the pool clean and it means frugality.

#### **AESTHETICS:**

The slatted cover container had been designed in the same colour a