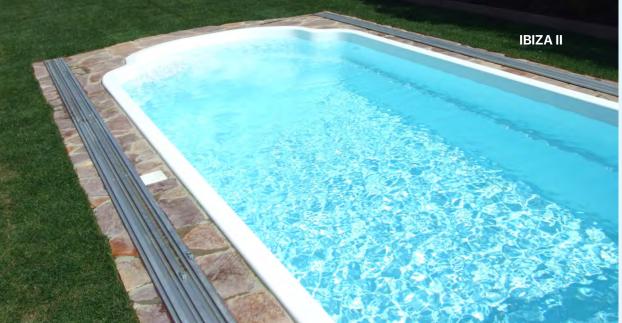

#### **KORFU II**

Length 6.50 m Width 3.00 m Height 1.40 m

All colors available

IBIZA II

Length 6.00 m Width 3.00 m Height 1.40 m

All colors available

**KASTOS II** 

Length 5.50 m Width 3.00 m Height 1.40 m