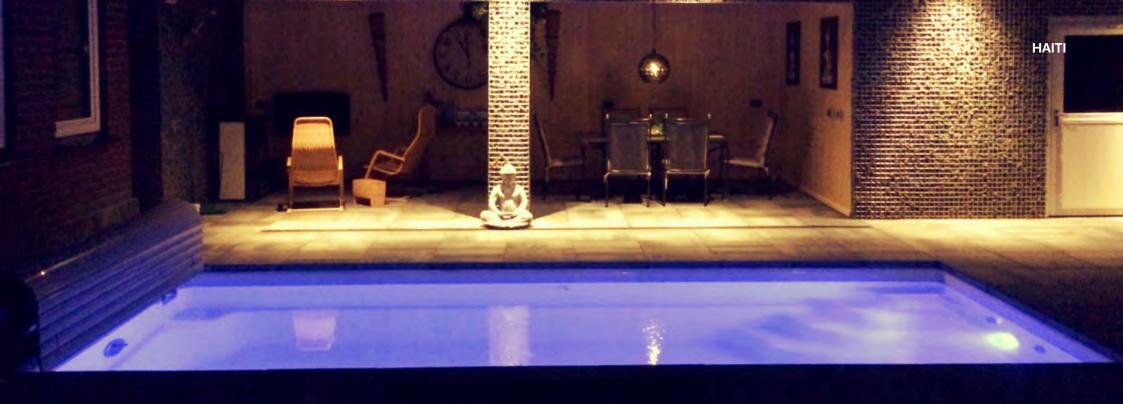

Length 9.00 m Width 3.75 m Height 1.50 m

All colors available

HAITI

Length 7.50 m Width 3.10 m Height 1.50 m

All colors available

**KRETA** 

Length 7.00 m Width 3.10 m Height 1.50 m

All colors available