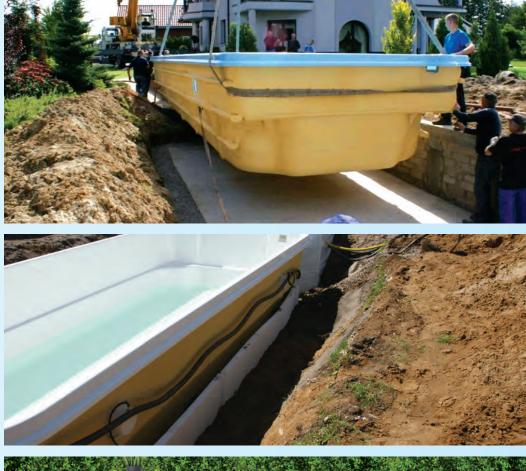

### Manual pool installation

Due to the uncomplicated, quick and easy way of embedding, **Fibreglass** pools can be self-assembled. Below you will find some tips on how to set the pool shell.

**STEP I:** In the chosen area for the swimming pool, on the basis of a technical drawing, you should dig a hole with dimensions slightly larger than the dimensions of the bottom basin (about 20 -30cm larger on each side). Please note that the hole should be slightly narrower downwards.

**IMPORTANT!** In the case of wetlands or groundwater, a drainage ring ought to be made installed.

At this stage you should also think about the closed box/space for the filtration set (and other equipment). It is recommended that the filtration box should be as close to the pool as possible (min 50 cm) to avoid water pressure and heat loss. It is advisable that the filtration kit to be mounted below the skimmer level (in that case the filter pump is spilled automatically).

**STEP II:** At the bottom of the dug pit, we make a concrete floor (B20 class concrete) with a thickness of 15–20cm (depending on the size of the pool and the quality of the substrate) with a levelled bottom. To protect against settling or moving the ground, the concrete slab is reinforced with a steel bar, ribbed Ø 8 – 10 mm. The floor should has smooth surface. If there are still slight uneven areas, a layer of styrodur should be placed, not thicker than 5 cm.

**STEP III:** We put the pool shell in the prepared concrete floor. After setting the pool on the concrete floor, check the levels. When we are sure that the pool has been set evenly, we can move to the next step.