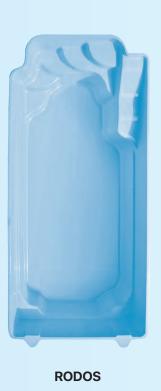

Side anti slippery stairs in a serpentine shape give you the comfort and safety – the ideal solution for elderly people. Additionally, side stairs do not take swimming space.

KEFALINA and RODOS – both are great models for those who enjoy chilling in the water – there is a special bench on the side where you can sit in a comfortable position and still being immersed in the water.

Our customers choose RODOS! This model is our bestseller for the past couple of seasons.

AGOS

Length 4.50 m Width 2.50 m Height 1.20 m