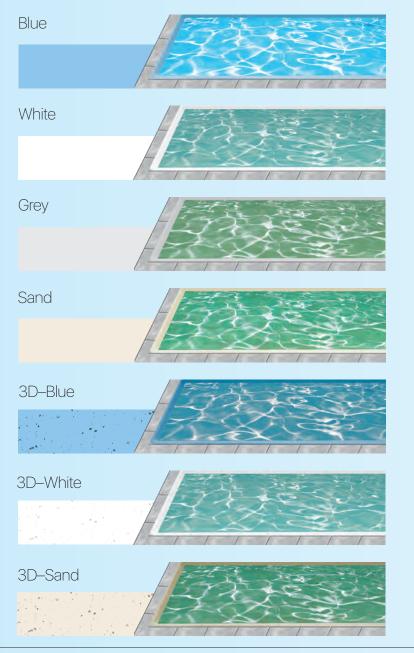

# LUXURY you can afford

FIBREGLASS POOL CATALOGUE 2021



### **Colors and water coloring**



## Technology

A pool offered by our company is made of high quality resin, fiber glass and a dedicated pool gel coat. Its durability allows customers to install it outside as well as inside the building. Special gel coat used in production is material with high resistance to UV radiation, chemicals and high temperatures. It creates the most important layer of the product that constitutes the quality of the pool.

The additional protection of the gel coat is special vinyl ester barrier coat. It creates durable antiosmosis layer on the pool preventing from micro damages to the surface. The use of high quality materials and process of tempering ensures that the end product meets the highest standards.

Checking the strength of the pool under the pressure of water is the last stage of the g