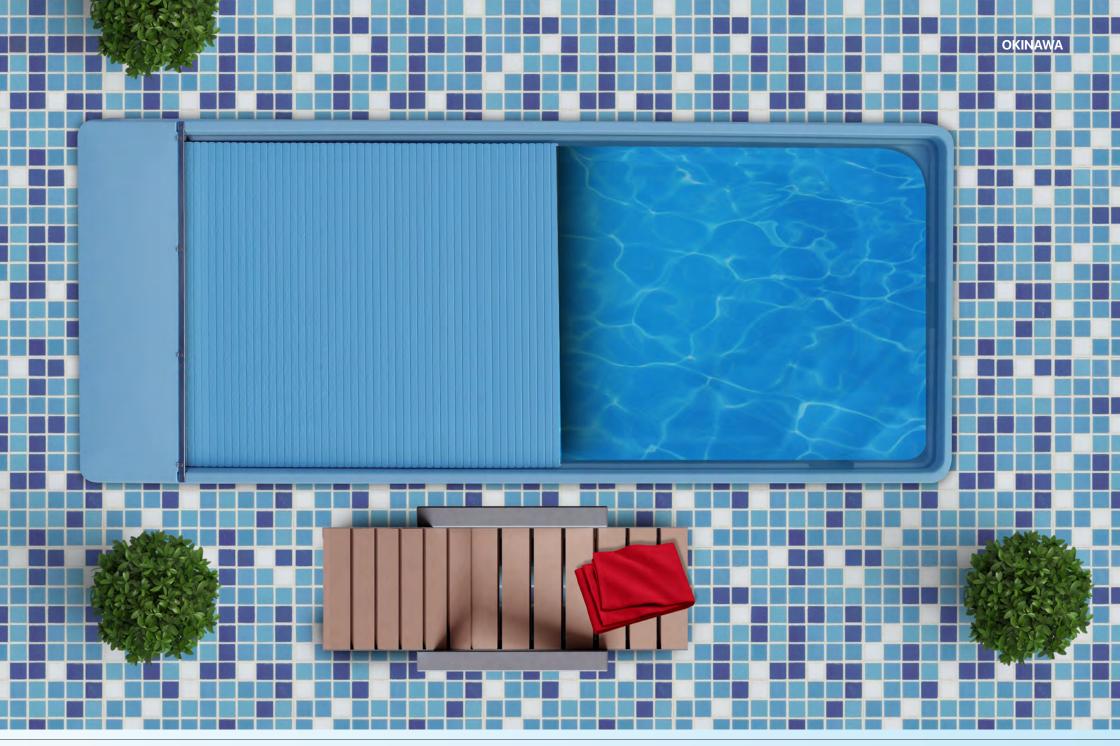

## Unique pool model with the container for the most luxurious slatted cover

### OKINAWA

Length 7.80 m Width 3.20 m Height 1.50 m

White, blue, sand, grey

Let us introduce the Okinawa pool consisting of 7m long pool plus 80cm of the container with the built-in blind.

This model is usually chosen by people who value the practical side of it and the aesthetic.

The Okinawa's biggest advantages are:

#### SAFETY:

Slatted cover keeps all dirt out of the pool and more importantly- prevents kids and pets from falling into the pool.

#### **EFFICIENCY**:

Slatted cover help reduce the water evaporation and heat loss which saves the energy up to 90%.

It keeps the pool clean and it means frugality.

#### **AESTHETICS:**

The slatted cover container had been designed in the same colour as the pool that which allows keeping the homogenous aesthetic of the pool and the garden.

The colour of the cover \* can be chosen from:

transparent, black, white, beige, grey, blue.

#### EASE:

Additionally, you can control the cover with the remote – with the press of the button you can discreetly hide the blind to use the pool.