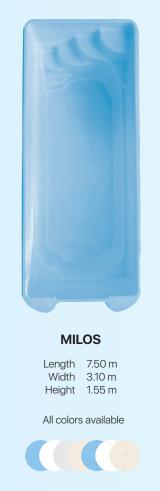

## **Interesting design solutions** to maximize your benefits!

These models have unique stairs shape resembling waves. Each step has anti slippery surface that gives you additional protection.

Comfortable seats in each corner of the pool allow you to sit and relax or to safely leave the pool.

The pool makes your garden stand out.

#### PAROS

Length 8.00 m Width 3.20 m Height 1.50 m

Blue