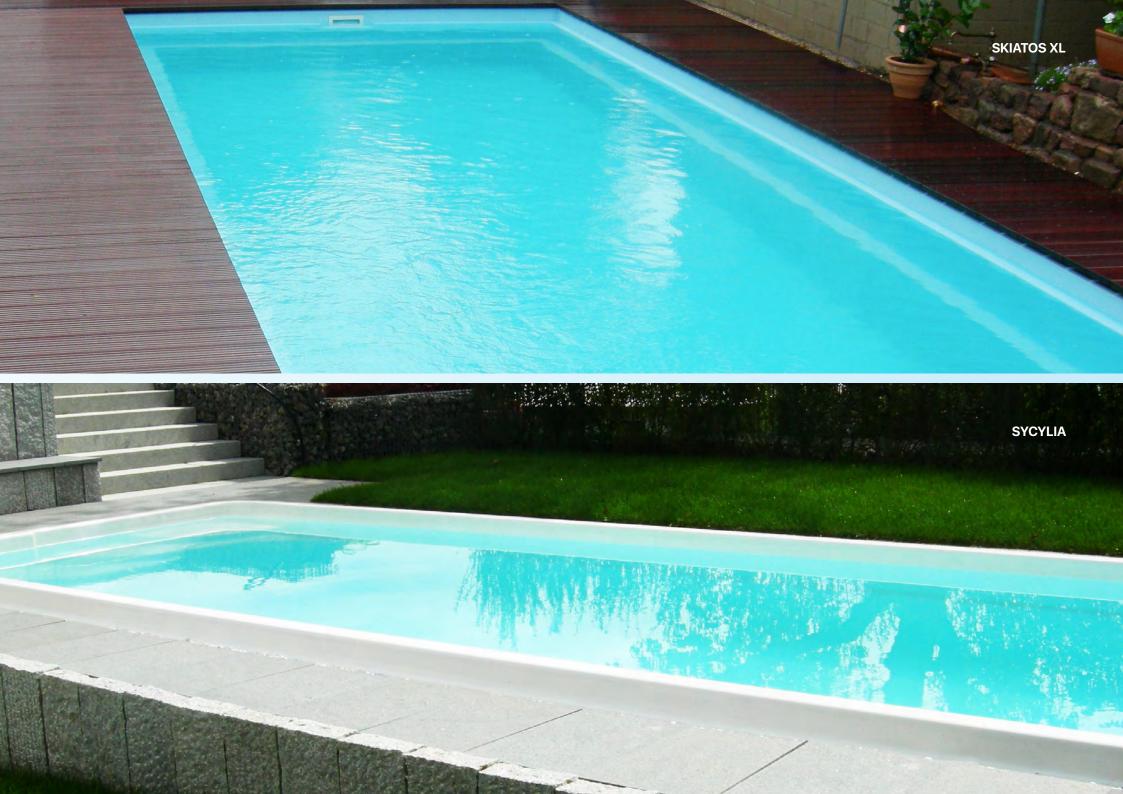

#### Minimalist style **p. 10**

MALTA

SYCYLIA

Roman style **p. 14** 

As a result, you will get the distinct impression of swimming in much bigger pool.

This line is all about pools in a rectangle shape. If you value geometric shapes and aesthetic minimalist you are bound to find something for yourself.

The best solution for those who enjoy water sport but have limited space in their garden.