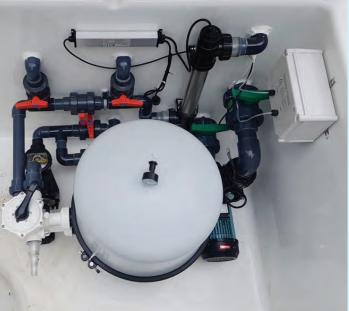

## Advanced filtration system

In our wide offer you will find special sealed box for the filtration kit. It is a great solution for storing the whole filtration system responsible for the proper pool functioning.

Installing the box gives you numerous benefits: it is soundproof, easy to install, and it takes less space than any other container.

|        | Internal dimensions, m | External dimensions, m |
|--------|------------------------|------------------------|
| Small  | 0.90 x 0.90 x 1.00     | 1.10 × 1.10 × 1.00     |
| Medium | 1.50 x 1.00 x 1.00     | 1.70 x 1.20 x 1.00     |
| Large  | 1.70 x 1.20 x 1.00     | 1.90 x 1.40 x 1.00     |