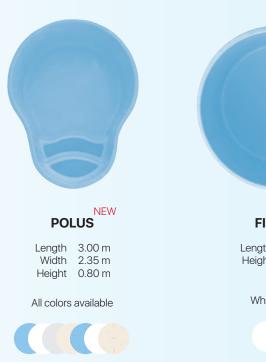

the landscape. Additionally, in each corner, we designed a step on which you can sit and relax.

We highly recommend at least one pool light. It will definitely add a WOW factor to the swimming experience.







#### **RIVIERA**

Length 7.50 m Width 3.15 m Height 1.50 m

All colors available







## Childhood is the time to have fun!

The best play time always was and will be splashing in the water!

Having the children's safety in mind we have created a series of small pools: comfortable slip-resistant stairs ensure easy entry, shallow depth add youngsters confidence when splashing in the pool!

We recommend installing colorful lights so that children can use the pool safely. Adding non-compulsory equipment such as lightning will transform each evening into joyful time in the water.















# MYPOOL DIRECT.co.uk

#### Distributor / Vertretung

Telephone: **0044 (0)1268 710425** E-mail: **sales@mypooldirect.co.uk** 

THE HAMILTON CENTRE, RODNEY WAY, CHELMSFORD, ESSEX, CM1 3BY