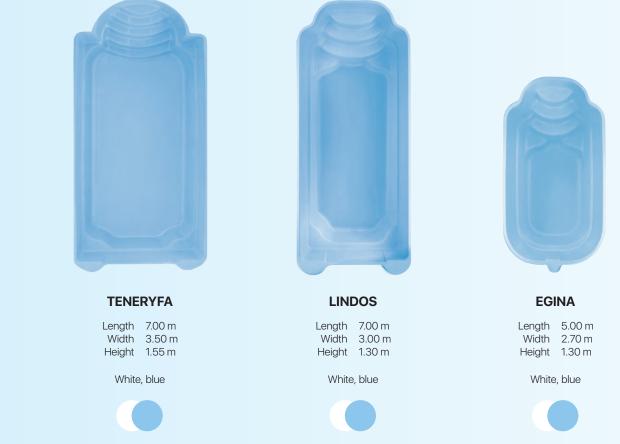

## Elegant design guarantees many compliments from invited guests!

Pools for families with kids and for those who enjoy relaxed swimming.

We would like to present EGINA and LINDOS – both pools are relatively shallow. TENERYFA, KORSYKA, ITAKA – the widest and the longest pools in our offer in which two people can swim alongside! Installing the counter current will allow you to organise the swimming or diving contests. The whole family and your friends can enjoy splashing in the pool when sitting on the anti slippery stairs!

What makes those pools so unique? In each corner we designed steps that can be used for sitting or getting out of the pool in a safe way.