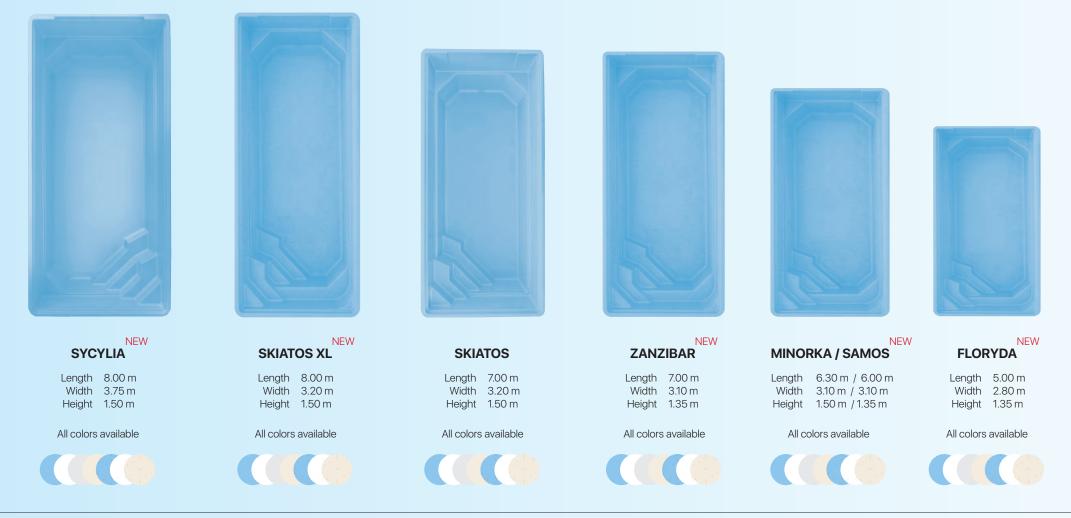

#### Minimalist style **p. 10**

MALTA

SYCYLIA

Roman style **p. 14** 

As a result, you will get the distinct impression of swimming in much bigger pool.

This line is all about pools in a rectangle shape. If you value geometric shapes and aesthetic minimalist you are bound to find something for yourself.

The best solution for those who enjoy water sport but have limited space in their garden.