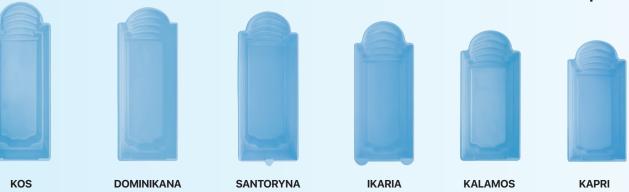

## Designed to meet all your expectations and needs!

We would like to introduce new, yet classic models with Roman style stairs. The shape of the staircase is elegant and will add a modern look to your garden.

The offered models are perfect for small size gardens, but still, the pool can fit many people.

Thanks to medium depth e.g. DOMINIKANA model, is perfect for teenagers or for medium height people. All pools have non-slip, certified stairs, which ensure maximum safety.