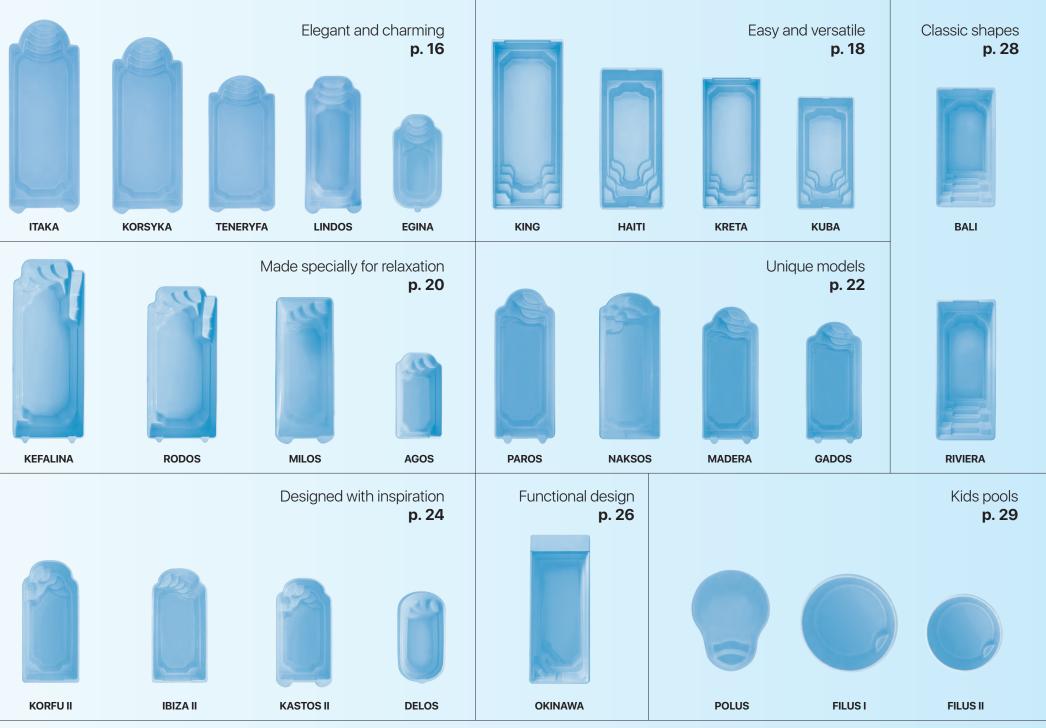

## Get the most out of spending the time in your private pool designed especially for your leisure!

All pool models have been created as an answer to our customers' most frequent questions and specific requirements. You can now enjoy the best pool solutions available on the market!

One of the examples would be our anti slippery side stairs that allow you to use the whole length of the pool for swimming. Additionally, you can use three corners of the pool either for sitting / installing the massage jets. From now, spending time in the pool will become the favourite past time of your family and all friends.