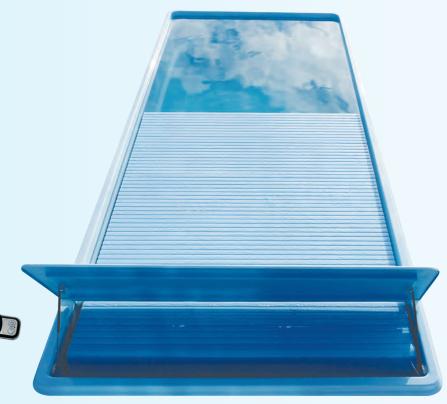

## Unique pool model with the container for the most luxurious slatted cover

### OKINAWA

Length 7.80 m Width 3.20 m Height 1.50 m

White, blue, sand, grey

Let us introduce the Okinawa pool consisting of 7m long pool plus 80cm of the container with the built-in blind.

This model is usually chosen by people who value the practical side of it and the aesthetic.

The Okinawa's biggest advantages are:

#### SAFETY:

Slatted cover keeps all dirt out of the pool and more importantly- prevents kids and pets from falling into the pool.

#### **EFFICIENCY**:

Slatted cover help reduce the water evaporation and heat loss which saves the energy up to 90%.

It keeps the pool clean and it means frugality.

#### **AESTHETICS:**

The slatted cover container had been designed in the same colour as the pool that which allows keeping the homogenous aesthetic of the pool and the garden.

The colour of the cover \* can be chosen from:

transparent, black, white, beige, grey, blue.

#### EASE:

Additionally, you can control the cover with the remote – with the press of the button you can discreetly hide the blind to use the pool.