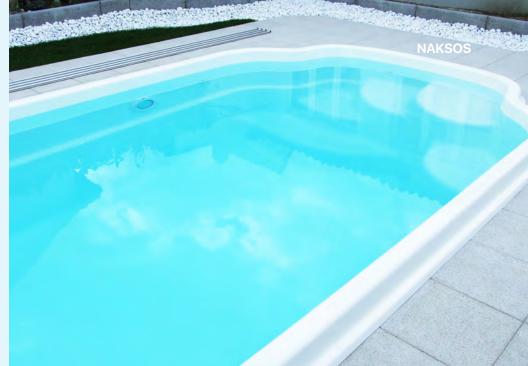

#### NAKSOS

Length 7.70 m Width 3.20 m Height 1.55 m

White, blue

MADERA

Length 7.00 m Width 3.00 m Height 1.45 m

White, blue

GADOS

Length 6.20 m Width 3.00 m Height 1.50 m