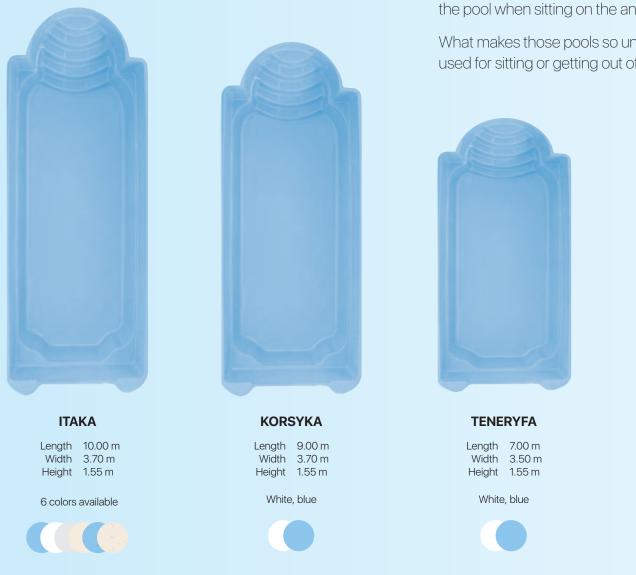

## Elegant design guarantees many compliments from invited guests!

Pools for families with kids and for those who enjoy relaxed swimming.

We would like to present EGINA and LINDOS – both pools are relatively shallow. TENERYFA, KORSYKA, ITAKA – the widest and the longest pools in our offer in which two people can swim alongside! Installing the counter current will allow you to organise the swimming or diving contests. The whole family and your friends can enjoy splashing in the pool when sitting on the anti slippery stairs!

What makes those pools so unique? In each corner we designed steps that can be used for sitting or getting out of the pool in a safe way.