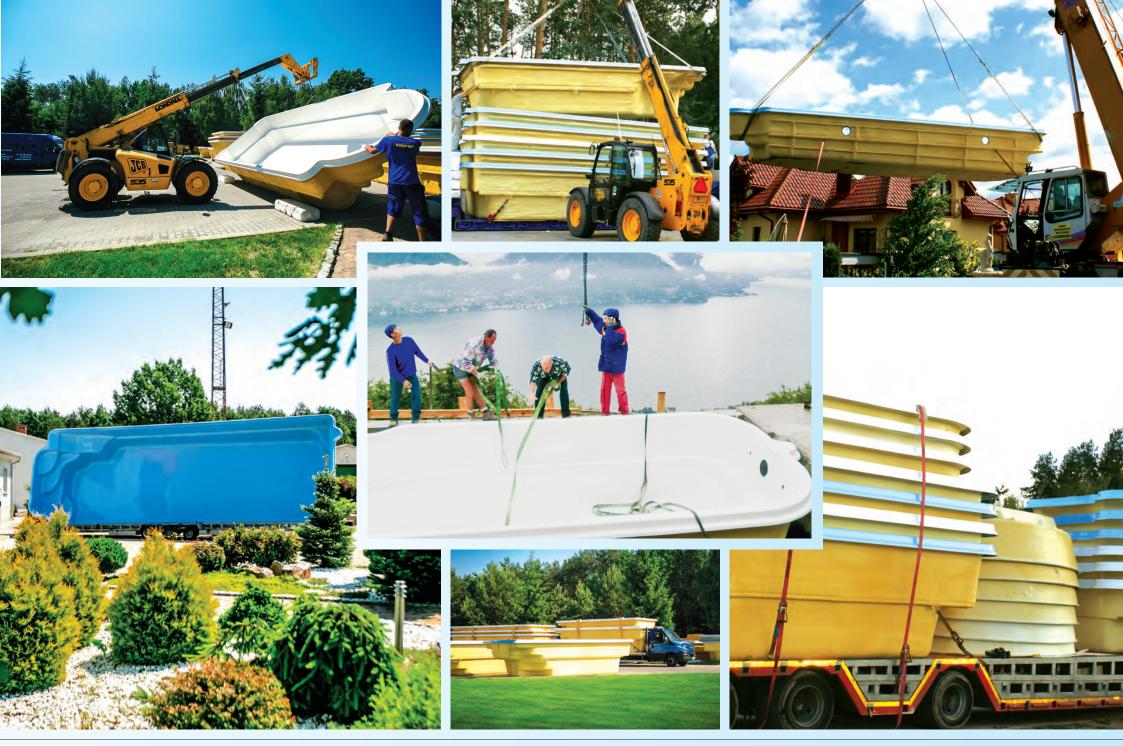

### Manual pool installation

Due to the uncomplicated, quick and easy way of embedding, **Fibreglass** pools can be self-assembled. Below you will find some tips on how to set the pool shell.

**STEP I:** In the chosen area for the swimming pool, on the basis of a technical drawing, you should dig a hole with dimensions slightly larger than the dimensions of the bottom basin (about 20 -30cm larger on each side). Please note that the hole should be slightly narrower downwards.

**STEP III:** We put the pool shell in the prepared concrete floor. After setting the pool on the concrete floor, check the levels. When we are sure that the pool has been set evenly, we can move to the next step.