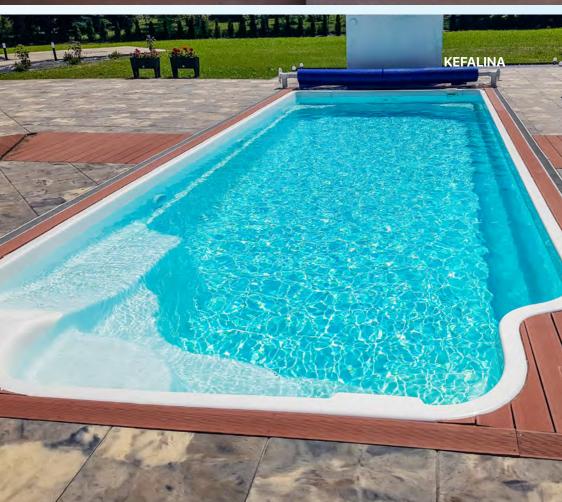

## Plenty of relaxing time thanks to the pool design...

Length 8.00 m

Width 3.70 m

Height 1.55 m

All colors available

**KEFALINA** 

Length 9.50 m Width 3.75 m Height 1.55 m

White, blue, sand, grey

Side anti slippery stairs in a serpentine shape give you the comfort and safety – the ideal solution for elderly people. Additionally, side stairs do not take swimming space.

KEFALINA and RODOS – both are great models for those who enjoy chilling in the water – there is a special bench on the side where you can sit in a comfortable position and still being immersed in the water.