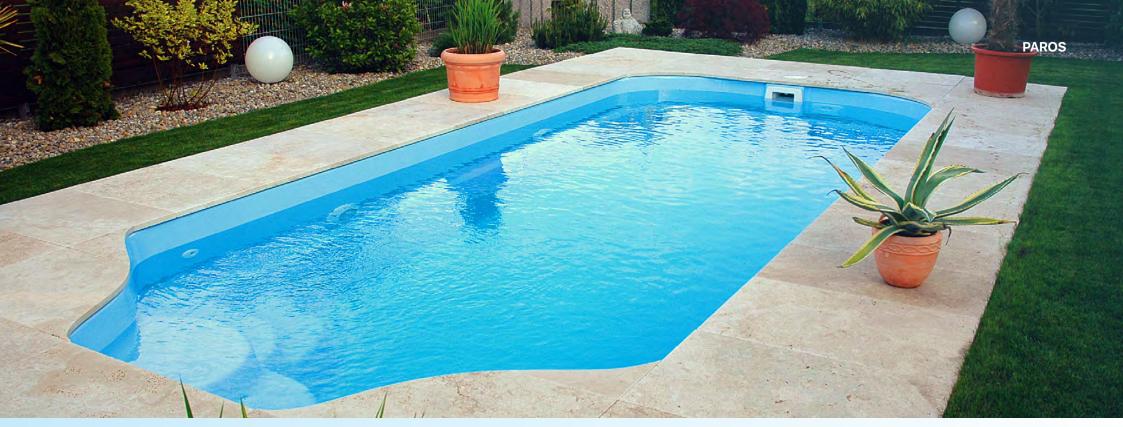

omfortable position and still being immersed in the water.

Our customers choose RODOS! This model is our bestseller for the past couple of seasons.





AGOS

Length 4.50 m Width 2.50 m Height 1.20 m











## **Interesting design solutions** to maximize your benefits!

These models have unique stairs shape resembling waves. Each step has anti slippery surface that gives you additional protection.

Comfortable seats in each corner of the pool allow you to sit and relax or to safely leave the pool.

The pool makes your garden stand out.





#### PAROS

Length 8.00 m Width 3.20 m Height 1.50 m

Blue



#### NAKSOS

Length 7.70 m Width 3.20 m Height 1.55 m

White, blue



MADERA

Length 7.00 m Width 3.00 m Height 1.45 m

White, blue



GADOS

Length 6.20 m Width 3.00 m Height 1.50 m









Presented models are the best options for people who enjoy slow, relaxing swimming... Our designers worked on line of pools that would be perfect for those with limited garden space.

In KORFU II and KASTOS II models there are special sitting benches.

The special shape of sitting area allows to install massage jets, so you can enjoy your time spent in water.

Additionally, in each pool you can have colour lights and counter current!



#### **KORFU II**

Length 6.50 m Width 3.00 m Height 1.40 m

All colors available





IBIZA II

Length 6.00 m Width 3.00 m Height 1.40 m

All colors available





**KASTOS II** 

Length 5.50 m Width 3.00 m Height 1.40 m

White, blue





DELOS

Length 4.80 m Width 2.50 m Height 1.20 m













## Unique pool model with the container for the most