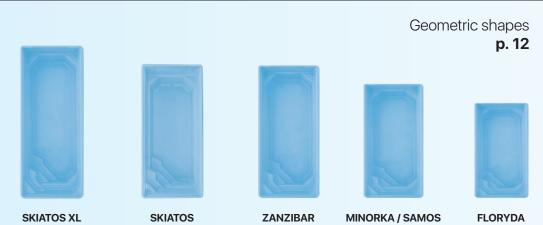

## More space for swimming in geometrically-shaped pools!

Thanks to the side stars there is more room for spending active time in the pool. Additional equipment such as the counter current allows you to enjoy swimming in the spot.

As a result, you will get the distinct impression of swimming in much bigger pool.

This line is all about pools in a rectangle shape. If you value geometric shapes and aesthetic minimalist you are bound to find something for yourself.

The best solution for those who enjoy water sport but have limited space in their garden.