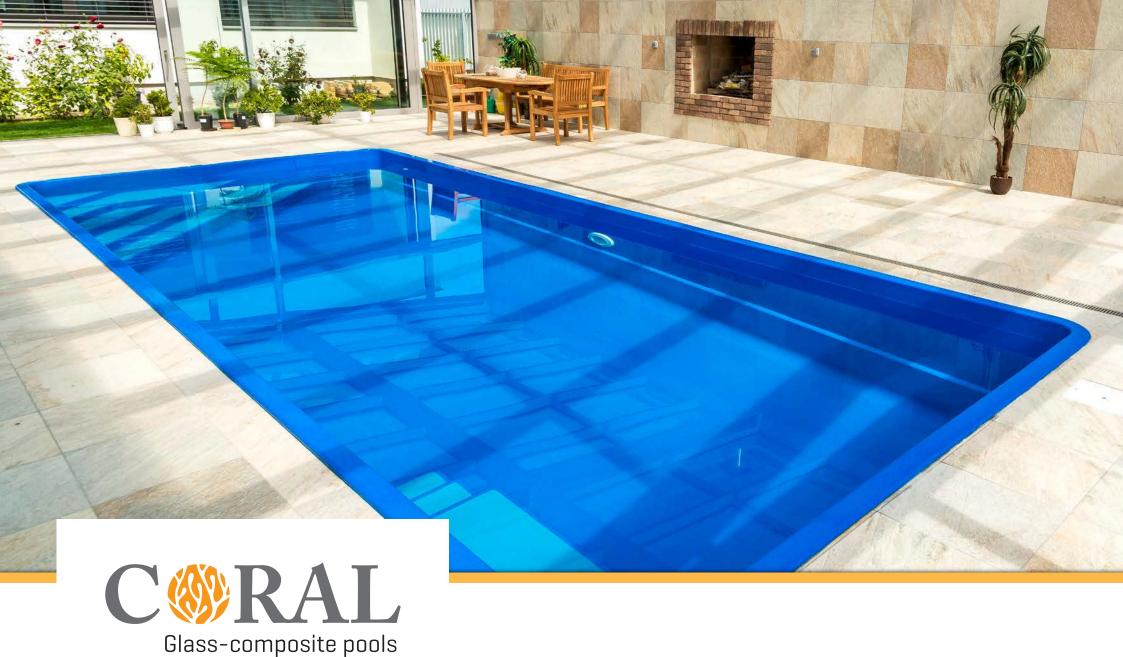

### CORAL

#### **GLASS-COMPOSITE POOLS**

CORAL pools are elegant, of elaborated shape and exceptionally solid.

The compact structure of the glass composite bath [monolith] features high resistance even when subjected to increased load. The pools are made of a special high-quality and resistant original glass composite "GLASSROCK", which consists of several different layers. Their surface finish of extraordinary quality will catch everyone's attention at first sight. They incorporate integrated internal stairs with non-slip steps. A great advantage is also undemanding construction preparations as installation can take place within a single day.