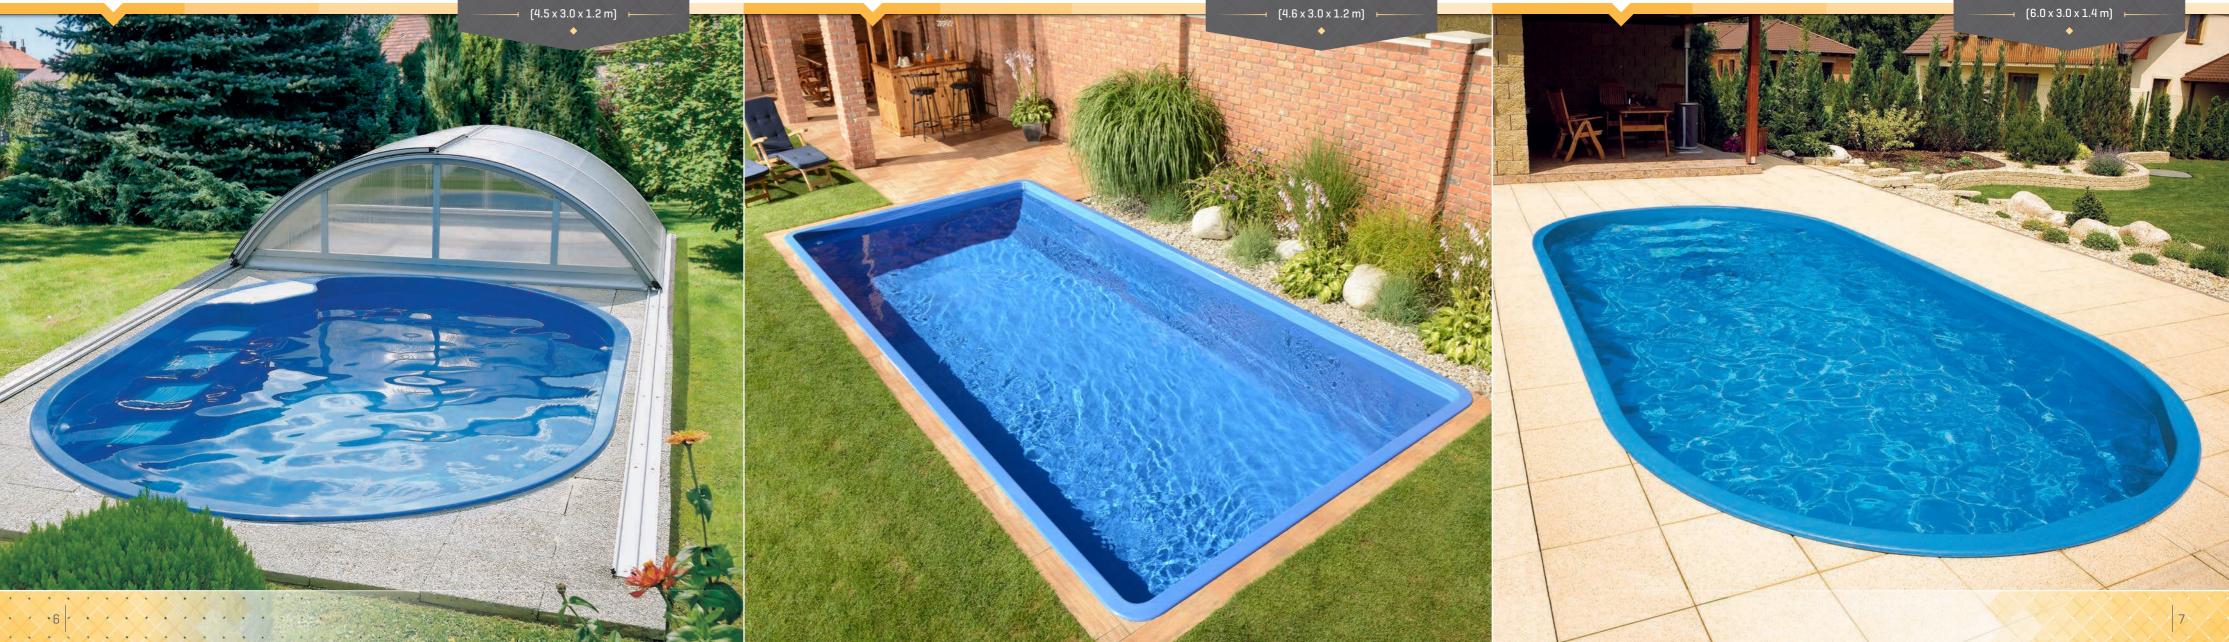

PERSEUS , Create a place where you and your nearest and dearest will feel like in paradise" ,,Treat yourselves to an active and delightful holiday in your own garden – 7 months a year " → [6.0 x 3.0 x 1.2 m] ⊢ (6.0 x 3.2 x 1.4 m) +