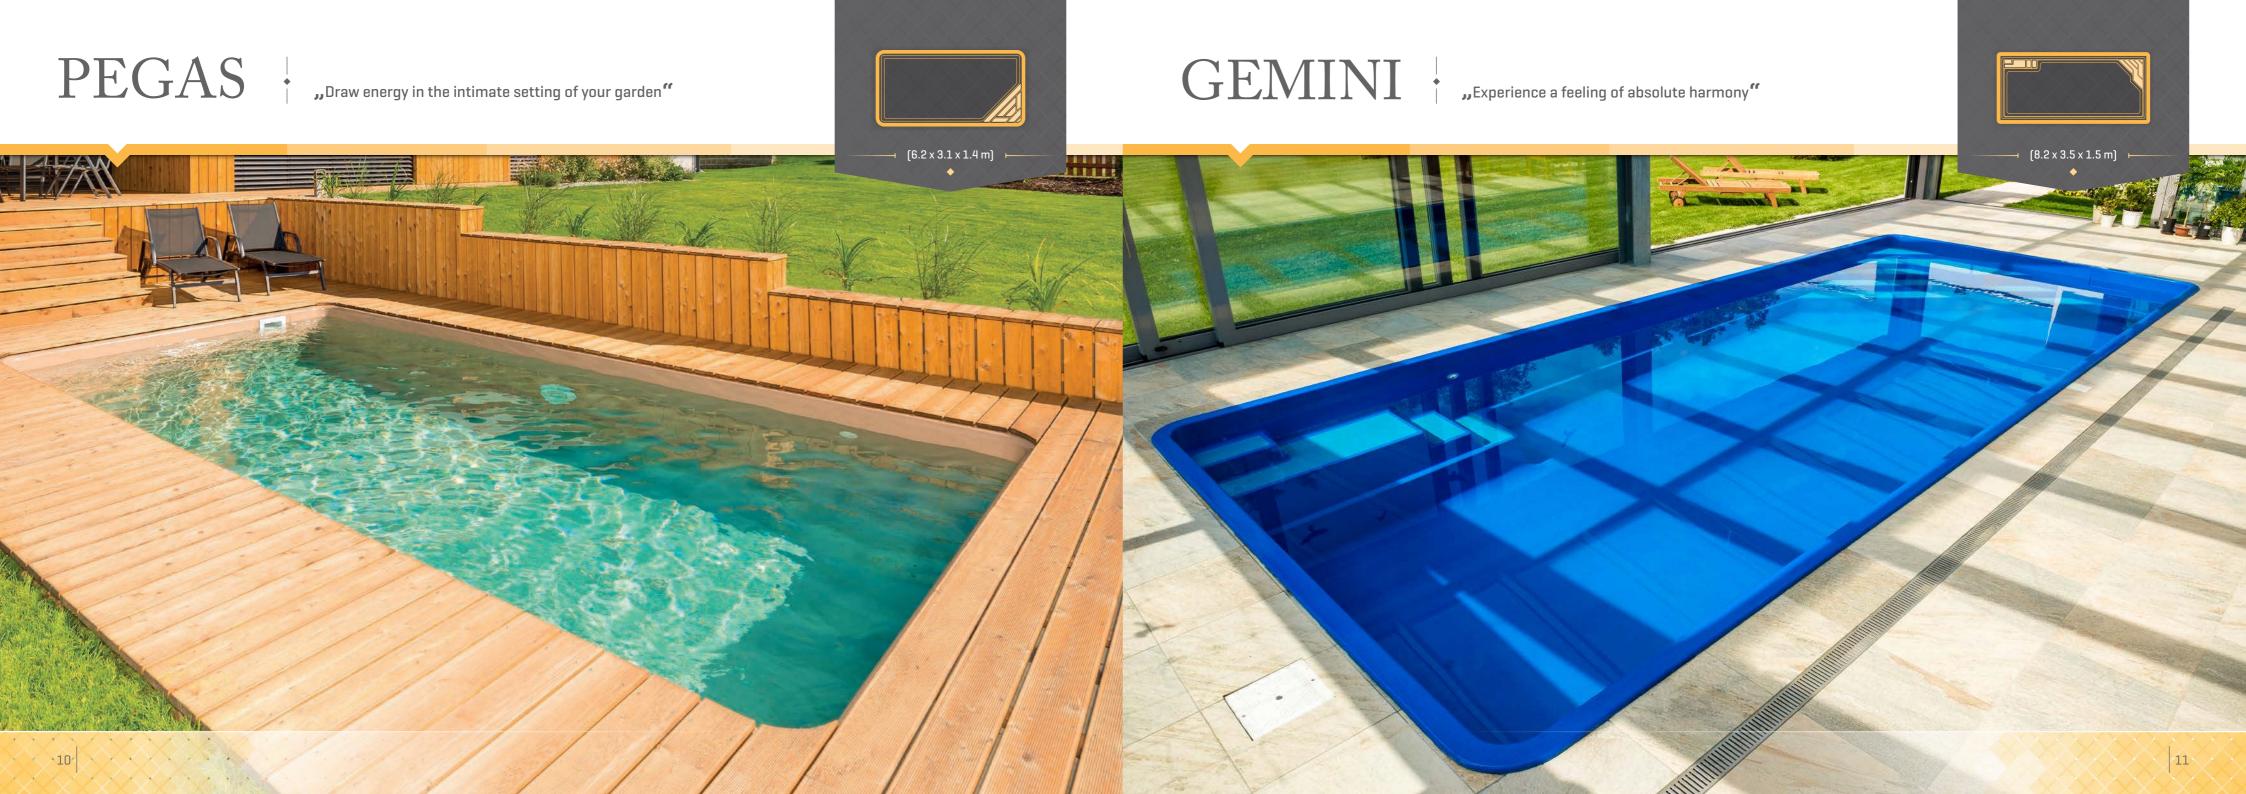

The pools are made of a special high-quality and resistant original glass composite "GLASSROCK", which consists of several different layers. Their surface finish of extraordinary quality will catch everyone's attention at first sight. They incorporate integrated internal stairs with non-slip steps. A great advantage is also undemanding construction preparations as installation can take place within a single day.



PERSEUS , Create a place where you and your nearest and dearest will feel like in paradise" ,,Treat yourselves to an active and delightful holiday in your own garden – 7 months a year " → [6.0 x 3.0 x 1.2 m] ⊢ (6.0 x 3.2 x 1.4 m) +

# 



"Make your dream about a fabulously beautiful pool come true"



## IKAROS +

Enjoy refreshing fun in enticing, crystal-clear water "













UK SALES OFFICE: +44 (0) 1268 710425