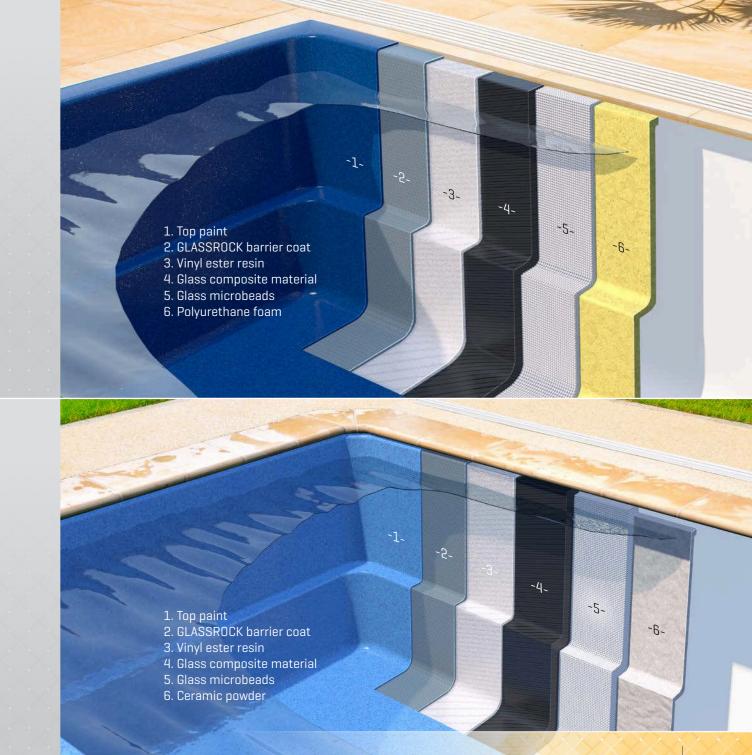

### **CORAL PREMIUM SEMI-CERAMIC POOLS**

The line of luxury CORAL PREMIUM pools inventively combines the assets of popular fibreglass pools with the modern construction elements of ceramic pools.

CORAL PREMIUM pools feature all the assets of CORAL pools and, on top of that: their construction is strengthened by 40%. Also, the structure of their wall includes a unique ceramic layer that guarantees even higher strength and maximum lifetime of the pool.

The shapes and dimensions of CORAL and CORAL PREMIUM pools are identical. It's only up to you which type of quality of the wall construction you'll go for - whether for CORAL, or for CORAL PREMIUM.

### CORAL

#### **GLASS-COMPOSITE POOLS**

CORAL pools are elegant, of elaborated shape and exceptionally solid.

The compact structure of the glass composite bath [monolith] features high resistance even when subjected to increased load. The pools are made of a special high-quality and resistant original glass composite "GLASSROCK", which consists of several different layers. Their surface finish of extraordinary quality will catch everyone's attention at first sight. They incorporate integrated internal stairs with non-slip steps. A great advantage is also undemanding construction preparations as installation can take place within a single day.