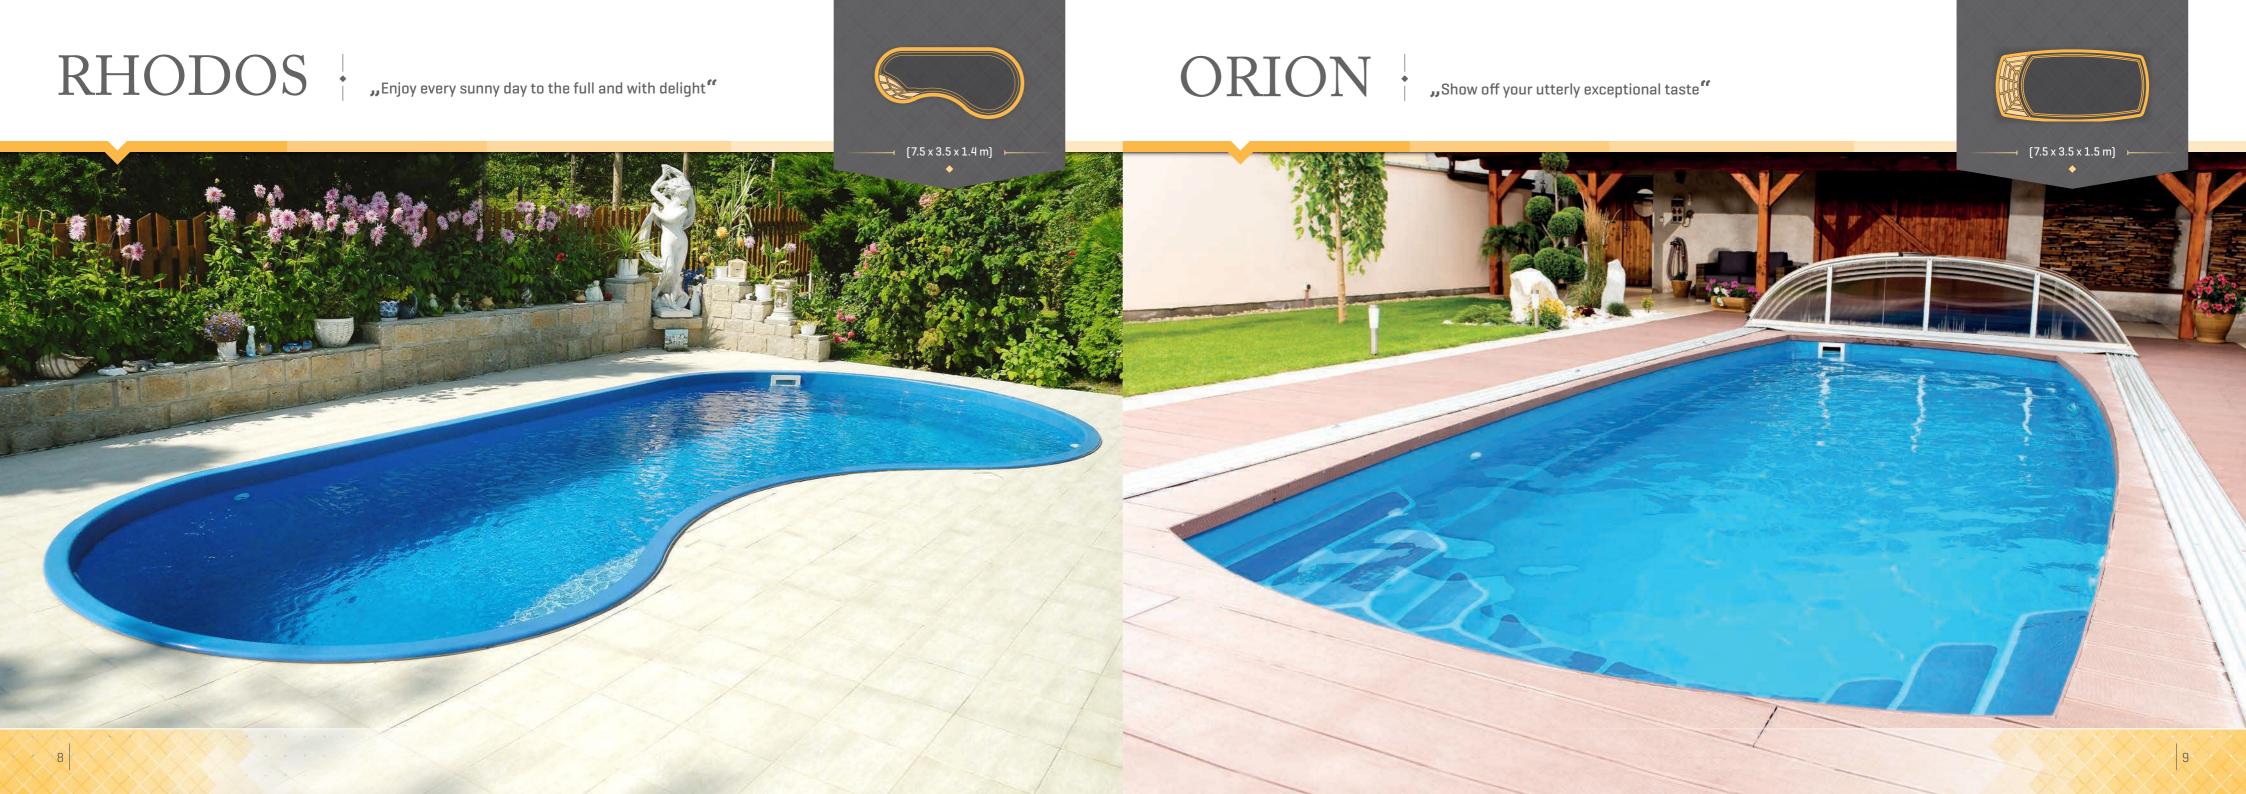

d. The pools are made of a special high-quality and resistant original glass composite "GLASSROCK", which consists of several different layers. Their surface finish of extraordinary quality will catch everyone's attention at first sight. They incorporate integrated internal stairs with non-slip steps. A great advantage is also undemanding construction preparations as installation can take place within a single day.



PERSEUS , Create a place where you and your nearest and dearest will feel like in paradise" ,,Treat yourselves to an active and delightful holiday in your own garden – 7 months a year " → [6.0 x 3.0 x 1.2 m] ⊢ (6.0 x 3.2 x 1.4 m) +

# 



"Make your dream about a fabulously beautiful pool come true"



## IKAROS +

Enjoy refreshing fun in enticing, crystal-clear water "













UK SALES OFFICE: +44 (0) 1268 710425